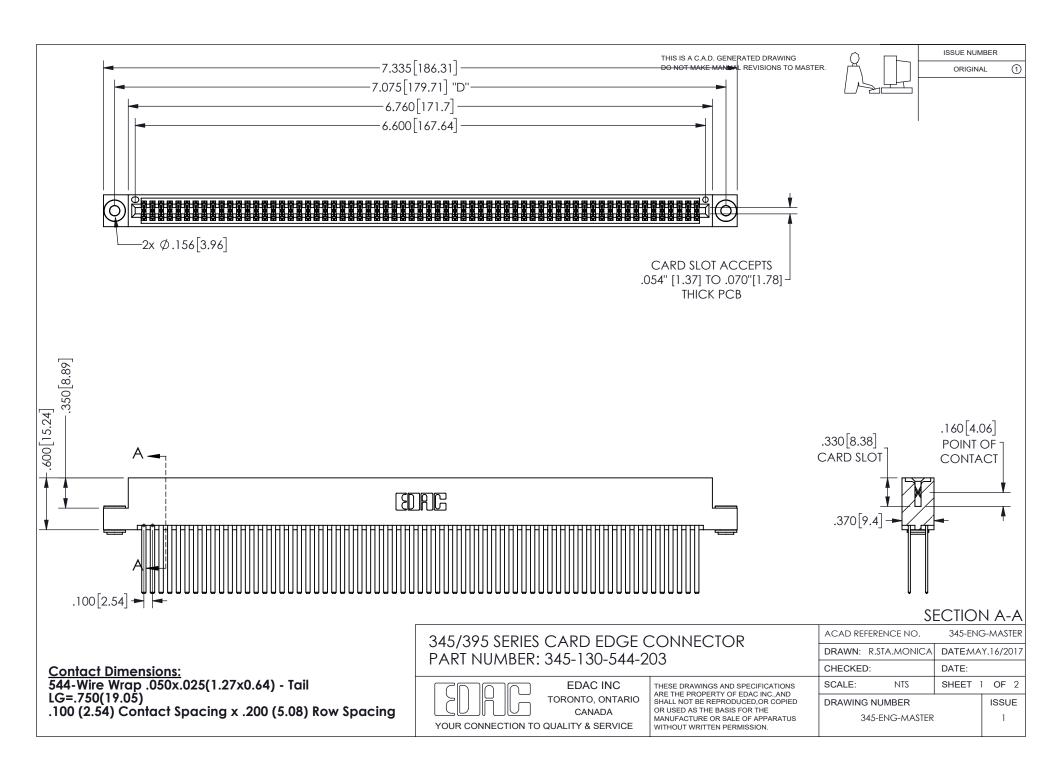

ISSUE NUMBER ORIGINAL

1

**Contact Code 558** 

Contact Code 559

Contact Code 560

INSULATOR MATERIAL: THERMOPLASTIC POLYESTER, UL 94V-0 DAP MATERIAL AVAILABLE UPON REQUEST

CONTACT MATERIAL; COPPER ALLOY

CONTACT PLATING: GOLD ON THE MATING AREA, TIN PLATING ON THE CONTACT TAILS, NICKEL UNDERPLATE

## 345/395 SERIES CARD EDGE CONNECTOR CONTACT CODE 555,556,558,559,560 DIMENSIONS

YOUR CONNECTION TO QUALITY & SERVICE

**EDAC INC** TORONTO, ONTARIO CANADA

THESE DRAWINGS AND SPECIFICATIONS ARE THE PROPERTY OF EDAC INC.,AND SHALL NOT BE REPRODUCED, OR COPIED OR USED AS THE BASIS FOR THE MANUFACTURE OR SALE OF APPARATUS WITHOUT WRITTEN PERMISSION.

| ACAD REFERENCE NO.  | 345-ENG-MASTER   |
|---------------------|------------------|
| DRAWN: R.STA.MONICA | DATE:MAY.16/2017 |
| CHECKED:            | DATE:            |
| SCALE: 1:1          | SHEET 2 OF 2     |
| DRAWING NUMBER      | ISSUE            |
| 345-ENG-MASTER      | 1                |