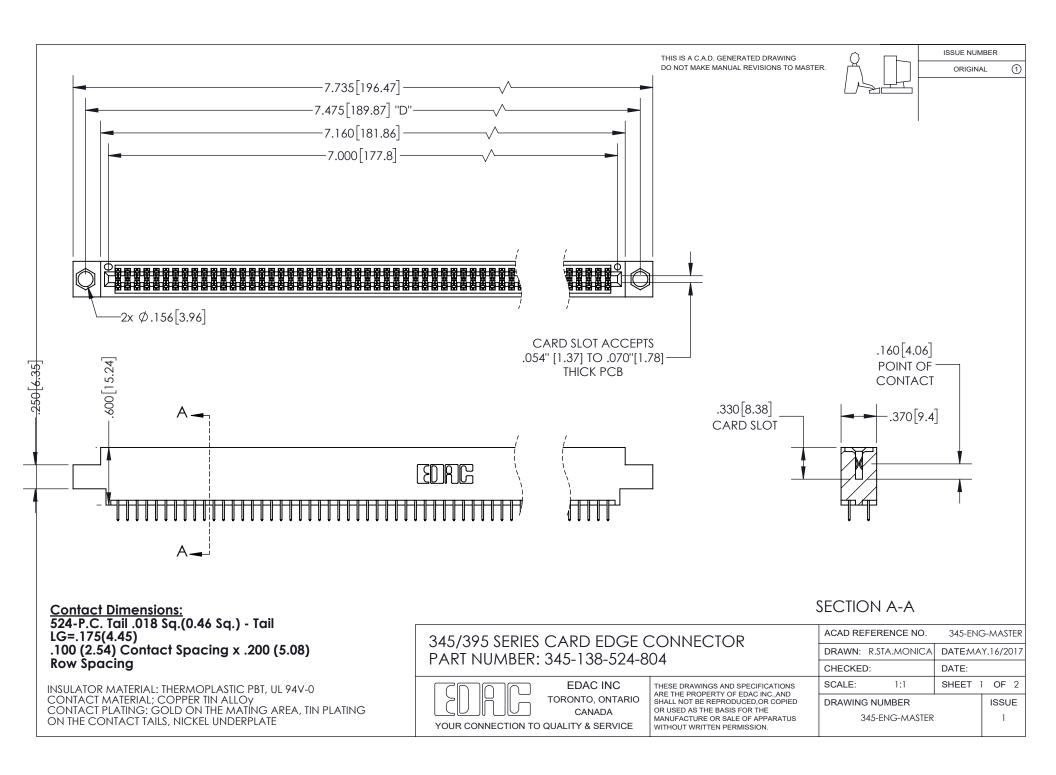

## 345/395 SERIES CARD EDGE CONNECTOR CONTACT CODE 555,556,558,559,560 DIMENSIONS

**EDAC INC** TORONTO, ONTARIO CANADA

THESE DRAWINGS AND SPECIFICATIONS ARE THE PROPERTY OF EDAC INC.,AND SHALL NOT BE REPRODUCED, OR COPIED OR USED AS THE BASIS FOR THE MANUFACTURE OR SALE OF APPARATUS WITHOUT WRITTEN PERMISSION.