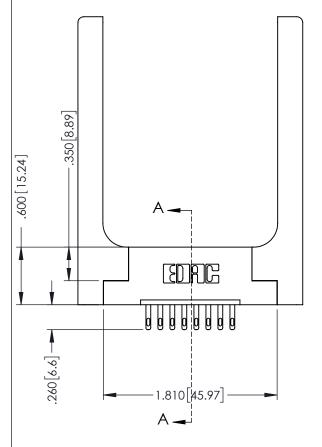

## 346/396 SERIES CARD EDGE CONNECTOR CONTACT CODE 555,556,558,559,560 DIMENSIONS

YOUR CONNECTION TO QUALITY & SERVICE

**EDAC INC** TORONTO, ONTARIO CANADA

THESE DRAWINGS AND SPECIFICATIONS ARE THE PROPERTY OF EDAC INC.,AND SHALL NOT BE REPRODUCED, OR COPIED OR USED AS THE BASIS FOR THE MANUFACTURE OR SALE OF APPARATUS WITHOUT WRITTEN PERMISSION.

346-ENG-MASTER

SECTION A-A

ISSUE NUMBER ORIGINAL 1