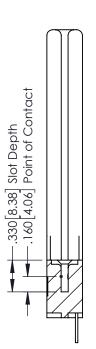

OLD ON THE MATING AREA, TIN-LEAD
  - ON THE CONTACT TAILS, NICKEL UNDERPLATE

346/396 SERIES CARD EDGE CONNECTOR PART NUMBER: 346-008-500-158



**EDAC INC** TORONTO, ONTARIO CANADA

THESE DRAWINGS AND SPECIFICATIONS ARE THE PROPERTY OF EDAC INC.,AND SHALL NOT BE REPRODUCED, OR COPIED OR USED AS THE BASIS FOR THE MANUFACTURE OR SALE OF APPARATUS WITHOUT WRITTEN PERMISSION.

| ACAD REFERENCE NO. |     | 346-ENG-MASTER |           |
|--------------------|-----|----------------|-----------|
| DRAWN: J.LI        | EE  | DATE: AF       | PR. 22/09 |
| CHECKED:           |     | DATE:          |           |
| SCALE:             | 1:1 | SHEET 1        | OF 2      |
| DRAWING NUMBER     |     |                | ISSUE     |
|                    |     |                |           |

346-ENG-MASTER



SECTION A-A



ISSUE NUMBER ORIGINAL 1



## **Contact Code 555**

## **Contact Code 556**



INSULATOR MATERIAL: THERMOPLASTIC POLYESTER, UL 94V-0 CONTACT MATERIAL; COPPER, NICKEL, TIN ALLOY CA-725 CONTACT PLATING: GOLD ON THE MATING AREA, TIN-LEAD

ON THE CONTACT TAILS, NICKEL UNDERPLATE

## 346/396 SERIES CARD EDGE CONNECTOR CONTACT CODE 555,556,558,559,560 DIMENSIONS

YOUR CONNECTION TO QUALITY & SERVICE

**EDAC INC** TORONTO, ONTARIO CANADA

THESE DRAWINGS AND SPECIFICATIONS ARE THE PROPERTY OF EDAC INC.,AND SHALL NOT BE REPRODUCED, OR COPIED OR USED AS THE BASIS FOR THE MANUFACTURE OR SALE OF APPARATUS WITHOUT WRITTEN PERMISSION.

|  | ACAD REFERENCE NO. | 346-ENG-MASTER   |  |
|--|--------------------|------------------|--|
|  | DRAWN: J.LEE       | DATE: APR. 22/09 |  |
|  | CHEC