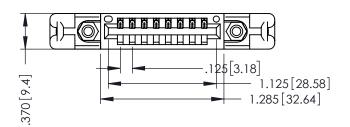

346/396 SERIES CARD EDGE CONNECTOR PART NUMBER: 346-008-500-158

**EDAC INC** TORONTO, ONTARIO CANADA

THESE DRAWINGS AND SPECIFICATIONS ARE THE PROPERTY OF EDAC INC.,AND SHALL NOT BE REPRODUCED, OR COPIED OR USED AS THE BASIS FOR THE MANUFACTURE OR SALE OF APPARATUS WITHOUT WRITTEN PERMISSION.

## 346/396 SERIES CARD EDGE CONNECTOR CONTACT CODE 555,556,558,559,560 DIMENSIONS

YOUR CONNECTION TO QUALITY & SERVICE

**EDAC INC** TORONTO, ONTARIO CANADA

THESE DRAWINGS AND SPECIFICATIONS ARE THE PROPERTY OF EDAC INC.,AND SHALL NOT BE REPRODUCED, OR COPIED OR USED AS THE BASIS FOR THE MANUFACTURE OR SALE OF APPARATUS WITHOUT WRITTEN PERMISSION.