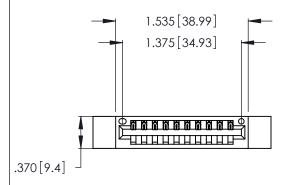

346/396 SERIES CARD EDGE CONNECTOR PART NUMBER: 346-010-520-612

**EDAC INC** TORONTO, ONTARIO CANADA

THESE DRAWINGS AND SPECIFICATIONS ARE THE PROPERTY OF EDAC INC.,AND SHALL NOT BE REPRODUCED, OR COPIED OR USED AS THE BASIS FOR THE MANUFACTURE OR SALE OF APPARATUS WITHOUT WRITTEN PERMISSION.

<u>Contact Dimensions:</u>
520-P.C. Tail .030x.018 (0.76x0.46) - Tail LG. = .175 (4.45)
.125 (3.18) Contact Spacing x .250 (6.35) Row Spacing

THIS IS A C.A.D. GENERATED DRAWING DO NOT MAKE MANUAL REVISIONS TO MASTER.