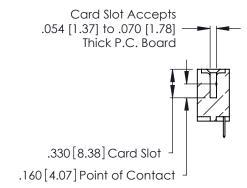

<u>Contact Dimensions:</u>
520-P.C. Tail .030x.018 (0.76x0.46) - Tail LG. = .175 (4.45)
.125 (3.18) Contact Spacing x .250 (6.35) Row Spacing

THIS IS A C.A.D. GENERATED DRAWING DO NOT MAKE MANUAL REVISIONS TO MASTER.