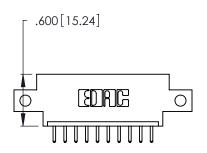

346/396 SERIES CARD EDGE CONNECTOR CONTACT CODE 555,556,558,559,560 DIMENSIONS

YOUR CONNECTION TO QUALITY & SERVICE

**EDAC INC** TORONTO, ONTARIO CANADA

THESE DRAWINGS AND SPECIFICATIONS ARE THE PROPERTY OF EDAC INC.,AND SHALL NOT BE REPRODUCED, OR COPIED OR USED AS THE BASIS FOR THE MANUFACTURE OR SALE OF APPARATUS WITHOUT WRITTEN PERMISSION.

Contact Code 560

INSULATOR MATERIAL: THERMOPLASTIC POLYESTER, UL 94V-0 CONTACT MATERIAL; COPPER, NICKEL, TIN ALLOY CA-725 CONTACT PLATING: GOLD ON THE MATING AREA, TIN-LEAD

ON THE CONTACT TAILS, NICKEL UNDERPLATE