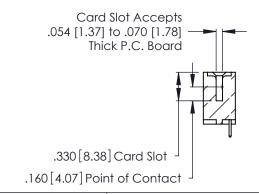

<u>Contact Dimensions:</u>
521-P.C. Tail .025 Sq. (0.64 Sq.) - Tail LG. =.150 (3.81)
.125 (3.18) Contact Spacing x .250 (6.35) Row Spacing

- INSULATOR MATERIAL: THERMOPLASTIC POLYESTER, UL 94V-0 CONTACT MATERIAL; COPPER, NICKEL, TIN ALLOY CA-725
- CONTACT PLATING: GOLD ON THE MATING AREA, TIN-LEAD ON THE CONTACT TAILS, NICKEL UNDERPLATE

**Contact Code 560** 

INSULATOR MATERIAL: THERMOPLASTIC POLYESTER, UL 94V-0 CONTACT MATERIAL; COPPER, NICKEL, TIN ALLOY CA-725 CONTACT PLATING: GOLD ON THE MATING AREA, TIN-LEAD

ON THE CONTACT TAILS, NICKEL UNDERPLATE