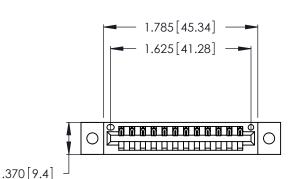

<u>Contact Dimensions:</u>
521-P.C. Tail .025 Sq. (0.64 Sq.) - Tail LG. =.150 (3.81)
.125 (3.18) Contact Spacing x .250 (6.35) Row Spacing

- INSULATOR MATERIAL: THERMOPLASTIC POLYESTER, UL 94V-0 CONTACT MATERIAL; COPPER, NICKEL, TIN ALLOY CA-725
- CONTACT PLATING: GOLD ON THE MATING AREA, TIN-LEAD ON THE CONTACT TAILS, NICKEL UNDERPLATE

THIS IS A C.A.D. GENERATED DRAWING DO NOT MAKE MANUAL REVISIONS TO MASTER.

| 346/396 SERIES CARD EDGE CONNECTOR |
|------------------------------------|
| PART NUMBER: 346-012-521-102       |

**EDAC INC** TORONTO, ONTARIO CANADA