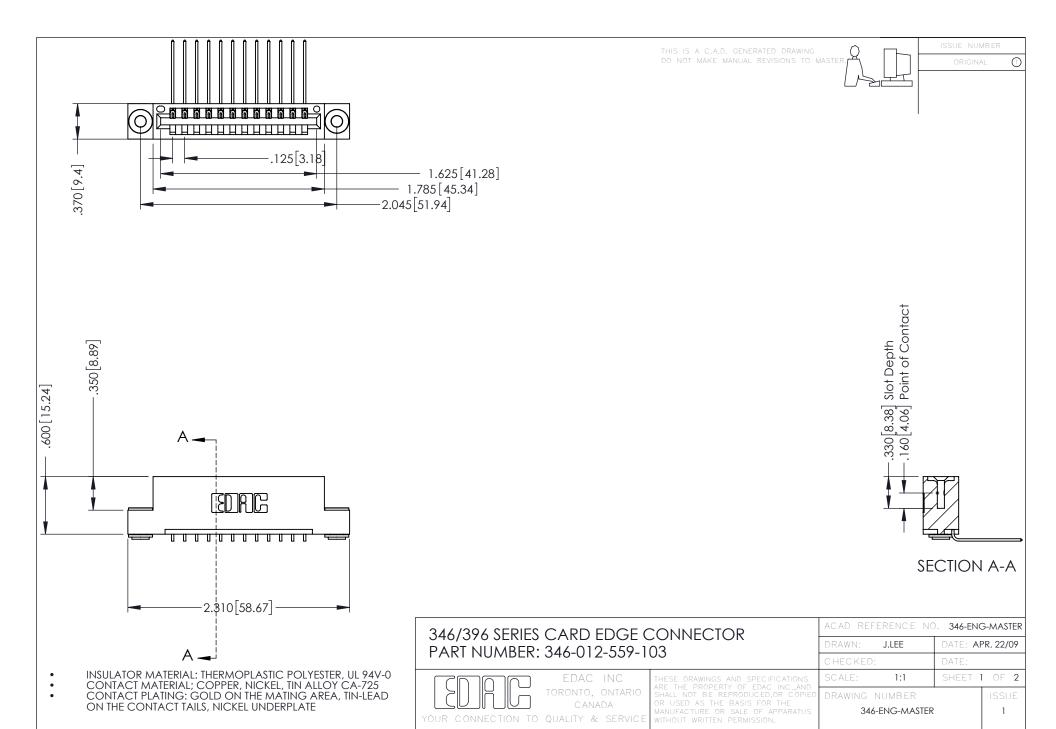

**Contact Code 555** 

**Contact Code 556** 

INSULATOR MATERIAL: THERMOPLASTIC POLYESTER, UL 94V-0 CONTACT MATERIAL; COPPER, NICKEL, TIN ALLOY CA-725

CONTACT PLATING: GOLD ON THE MATING AREA, TIN-LEAD ON THE CONTACT TAILS, NICKEL UNDERPLATE