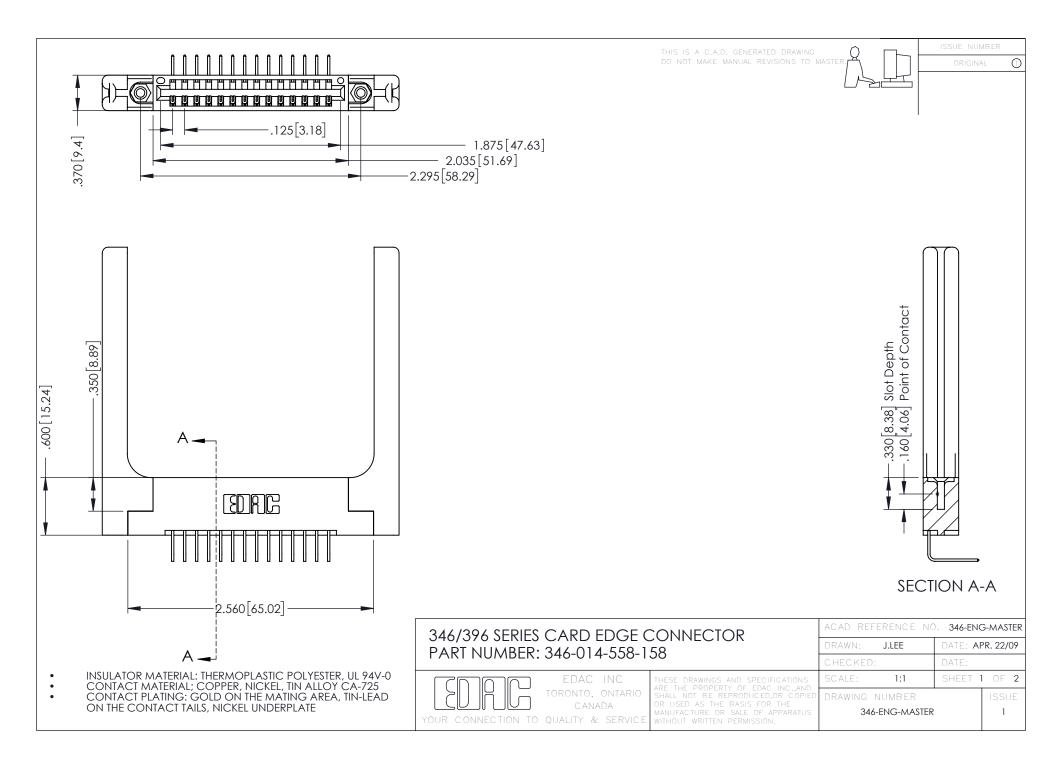

**Contact Code 555** 

**Contact Code 556** 

INSULATOR MATERIAL: THERMOPLASTIC POLYESTER, UL 94V-0 CONTACT MATERIAL; COPPER, NICKEL, TIN ALLOY CA-725

CONTACT PLATING: GOLD ON THE MATING AREA, TIN-LEAD ON THE CONTACT TAILS, NICKEL UNDERPLATE

## 346/396 SERIES CARD EDGE CONNECTOR CONTACT CODE 555,556,558,559,560 DIMENSIONS

YOUR CONNECTION TO QUALITY & SERVICE

|   | ACAD REFERENCE NO. 346-ENG-MASTER |                         |
|---|-----------------------------------|-------------------------|
|   | DRAWN: J.LEE                      | DATE: <b>APR. 22/09</b> |
|   | CHECKED:                          | DATE:                   |
|   | SCALE: 1:1                        | SHEET 2 OF 2            |
| D | DRAWING NUMBER                    | ISSUE                   |

346-ENG-MASTER