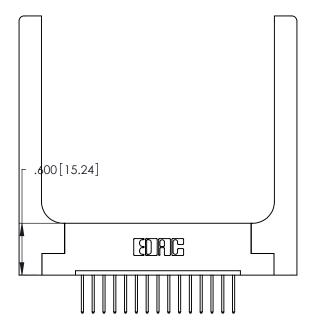

THIS IS A C.A.D. GENERATED DRAWING DO NOT MAKE MANUAL REVISIONS TO MASTER.

ISSUE NUMBER

ORIGINAL

1

**Contact Code 555** 

Contact Code 556

**Contact Code 558** 

**Contact Code 559** 

**Contact Code 560** 

INSULATOR MATERIAL: THERMOPLASTIC POLYESTER, UL 94V-0 CONTACT MATERIAL; COPPER, NICKEL, TIN ALLOY CA-725 CONTACT PLATING: GOLD ON THE MATING AREA, TIN-LEAD

ON THE CONTACT TAILS, NICKEL UNDERPLATE

346/396 SERIES CARD EDGE CONNECTOR CONTACT CODE 555,556,558,559,560 DIMENSIONS

YOUR CONNECTION TO QUALITY & SERVICE

**EDAC INC** TORONTO, ONTARIO CANADA

THESE DRAWINGS AND SPECIFICATIONS ARE THE PROPERTY OF EDAC INC.,AND SHALL NOT BE REPRODUCED, OR COPIED OR USED AS THE BASIS FOR THE MANUFACTURE OR SALE OF APPARATUS WITHOUT WRITTEN PERMISSION.