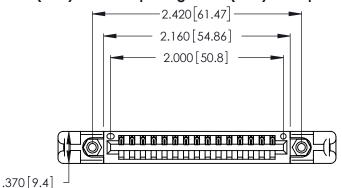

<u>Contact Dimensions:</u>
522-P.C. Tail .025 Sq. (0.64 Sq.) - Tail LG. = .440 (11.18)
.125 (3.18) Contact Spacing x .250 (6.35) Row Spacing

- INSULATOR MATERIAL: THERMOPLASTIC POLYESTER, UL 94V-0 CONTACT MATERIAL; COPPER, NICKEL, TIN\_ALLOY CA-725
- CONTACT PLATING: GOLD ON THE MATING AREA, TIN-LEAD ON THE CONTACT TAILS, NICKEL UNDERPLATE

THIS IS A C.A.D. GENERATED DRAWING DO NOT MAKE MANUAL REVISIONS TO MASTER.

ISSUE NUMBER ORIGINAL

1

| Card Slot Accepts .054 [1.37] to .070 [1.78] Thick P.C. Board |  |
|---------------------------------------------------------------|--|
| .330 [8.38] Card Slot .160 [4.07] Point of Contact            |  |
| .100[7.07]1 01111 01 00111001                                 |  |

346/396 SERIES CARD EDGE CONNECTOR PART NUMBER: 346-015-522-158

**EDAC INC** TORONTO, ONTARIO CANADA

THESE DRAWINGS AND SPECIFICATIONS ARE THE PROPERTY OF EDAC INC.,AND SHALL NOT BE REPRODUCED, OR COPIED OR USED AS THE BASIS FOR THE MANUFACTURE OR SALE OF APPARATUS WITHOUT WRITTEN PERMISSION.