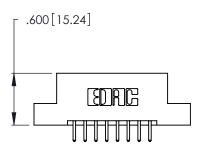

THIS IS A C.A.D. GENERATED DRAWING DO NOT MAKE MANUAL REVISIONS TO MASTER.

| 346/396 SERIES CARD EDGE CONNECTOR |
|------------------------------------|
| PART NUMBER: 346-016-520-202       |

**EDAC INC** TORONTO, ONTARIO CANADA

THESE DRAWINGS AND SPECIFICATIONS ARE THE PROPERTY OF EDAC INC.,AND SHALL NOT BE REPRODUCED, OR COPIED OR USED AS THE BASIS FOR THE MANUFACTURE OR SALE OF APPARATUS WITHOUT WRITTEN PERMISSION.

| ACAD REFERENCE NO. | 346-ENG-MASTER   |
|--------------------|------------------|
| DRAWN: J.LEE       | DATE: APR. 22/09 |
| CHECKED:           | DATE:            |
| SCALE: N.T.S       | SHEET 1 OF 2     |
| DRAWING NUMBER     | ISSUE            |
| 346-ENG-MASTER     | 1                |