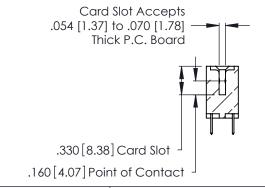

<u>Contact Dimensions:</u>
520-P.C. Tail .030x.018 (0.76x0.46) - Tail LG. = .175 (4.45) .125 (3.18) Contact Spacing x .250 (6.35) Row Spacing

- INSULATOR MATERIAL: THERMOPLASTIC POLYESTER, UL 94V-0 CONTACT MATERIAL; COPPER, NICKEL, TIN ALLOY CA-725
- CONTACT PLATING: GOLD ON THE MATING AREA, TIN-LEAD ON THE CONTACT TAILS, NICKEL UNDERPLATE

**Contact Code 560** 

INSULATOR MATERIAL: THERMOPLASTIC POLYESTER, UL 94V-0 CONTACT MATERIAL; COPPER, NICKEL, TIN ALLOY CA-725 CONTACT PLATING: GOLD ON THE MATING AREA, TIN-LEAD

ON THE CONTACT TAILS, NICKEL UNDERPLATE