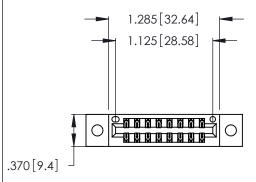

THIS IS A C.A.D. GENERATED DRAWING DO NOT MAKE MANUAL REVISIONS TO MASTER.

| 346/396 SERIES CARD EDGE CONNECTOR |
|------------------------------------|
| PART NUMBER: 346-016-520-202       |

**EDAC INC** TORONTO, ONTARIO CANADA

THESE DRAWINGS AND SPECIFICATIONS ARE THE PROPERTY OF EDAC INC.,AND SHALL NOT BE REPRODUCED, OR COPIED OR USED AS THE BASIS FOR THE MANUFACTURE OR SALE OF APPARATUS WITHOUT WRITTEN PERMISSION.

| ACAD REFERENCE NO. | 346-ENG-MASTER   |
|--------------------|------------------|
| DRAWN: J.LEE       | DATE: APR. 22/09 |
| CHECKED:           | DATE:            |
| SCALE: N.T.S       | SHEET 1 OF 2     |
| DRAWING NUMBER     | ISSUE            |
| 346-ENG-MASTER     | 1                |