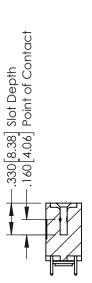

346-ENG-MASTER

**SECTION A-A** 

ISSUE NUMBER ORIGINAL 1

## **Contact Code 555**

## **Contact Code 556**

INSULATOR MATERIAL: THERMOPLASTIC POLYESTER, UL 94V-0 CONTACT MATERIAL; COPPER, NICKEL, TIN ALLOY CA-725 CONTACT PLATING: GOLD ON THE MATING AREA, TIN-LEAD

ON THE CONTACT TAILS, NICKEL UNDERPLATE