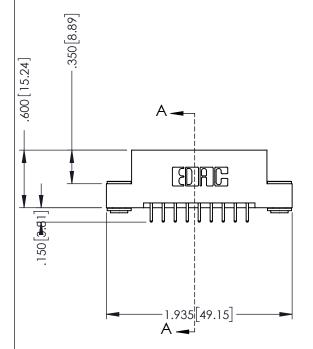

346-ENG-MASTER

**SECTION A-A** 

ISSUE NUMBER ORIGINAL 1

## 346/396 SERIES CARD EDGE CONNECTOR CONTACT CODE 555,556,558,559,560 DIMENSIONS

YOUR CONNECTION TO QUALITY & SERVICE

**EDAC INC** TORONTO, ONTARIO CANADA

THESE DRAWINGS AND SPECIFICATIONS ARE THE PROPERTY OF EDAC INC.,AND SHALL NOT BE REPRODUCED, OR COPIED OR USED AS THE BASIS FOR THE MANUFACTURE OR SALE OF APPARATUS WITHOUT WRITTEN PERMISSION.