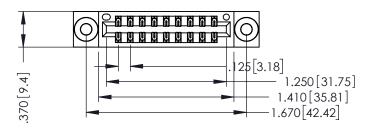

THIS IS A C.A.D. GENERATED DRAWING DO NOT MAKE MANUAL REVISIONS TO MASTER.

ISSUE NUMBER

ORIGINAL

1

INSULATOR MATERIAL: THERMOPLASTIC POLYESTER, UL 94V-0 CONTACT MATERIAL; COPPER, NICKEL, TIN ALLOY CA-725 CONTACT PLATING: GOLD ON THE MATING AREA, TIN-LEAD

ON THE CONTACT TAILS, NICKEL UNDERPLATE

| 346/396 SERIES CARD EDGE CONNECTOR |
|------------------------------------|
| PART NUMBER: 346-018-521-203       |

YOUR CONNECTION TO QUALITY & SERVICE

**EDAC INC** TORONTO, ONTARIO CANADA

SHALL NOT BE REPRODUCED, OR COPIED OR USED AS THE BASIS FOR THE MANUFACTURE OR SALE OF APPARATUS WITHOUT WRITTEN PERMISSION.

THESE DRAWINGS AND SPECIFICATIONS ARE THE PROPERTY OF EDAC INC.,AND

| ACAD REFERENCE NO. |     | 346-ENG-MASTER |           |
|--------------------|-----|----------------|-----------|
| DRAWN: J.LI        | EE  | DATE: AF       | PR. 22/09 |
| CHECKED:           |     | DATE:          |           |
| SCALE:             | 1:1 | SHEET 1        | OF 2      |
| DRAWING NUMBER     |     |                | ISSUE     |
|                    |     |                |           |