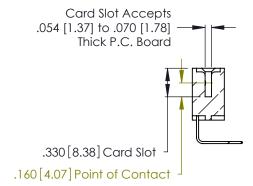

Contact Dimensions:
558-90 Degree Bend (Code 541 Contacts)
See Sheet 2 for Contact Code 555, 556, 558, 559, 560 Dimensions

- INSULATOR MATERIAL: THERMOPLASTIC POLYESTER, UL 94V-0 CONTACT MATERIAL; COPPER, NICKEL, TIN ALLOY CA-725
- CONTACT PLATING: GOLD ON THE MATING AREA, TIN-LEAD ON THE CONTACT TAILS, NICKEL UNDERPLATE

**Contact Code 560** 

INSULATOR MATERIAL: THERMOPLASTIC POLYESTER, UL 94V-0 CONTACT MATERIAL; COPPER, NICKEL, TIN ALLOY CA-725 CONTACT PLATING: GOLD ON THE MATING AREA, TIN-LEAD

ON THE CONTACT TAILS, NICKEL UNDERPLATE