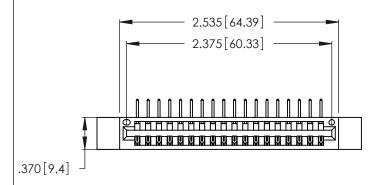

Contact Dimensions:
558-90 Degree Bend (Code 541 Contacts)
See Sheet 2 for Contact Code 555, 556, 558, 559, 560 Dimensions

- INSULATOR MATERIAL: THERMOPLASTIC POLYESTER, UL 94V-0 CONTACT MATERIAL; COPPER, NICKEL, TIN ALLOY CA-725
- CONTACT PLATING: GOLD ON THE MATING AREA, TIN-LEAD ON THE CONTACT TAILS, NICKEL UNDERPLATE

THIS IS A C.A.D. GENERATED DRAWING DO NOT MAKE MANUAL REVISIONS TO MASTER.

| 346/396 SERIES CARD EDGE CONNECTOR |
|------------------------------------|
| PART NUMBER: 346-018-558-112       |

**EDAC INC** TORONTO, ONTARIO CANADA