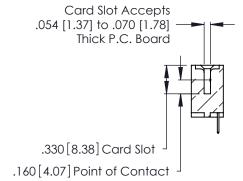

THIS IS A C.A.D. GENERATED DRAWING DO NOT MAKE MANUAL REVISIONS TO MASTER.

ISSUE NUMBER

ORIGINAL

1

**Contact Code 555** 

Contact Code 556

**Contact Code 558** 

**Contact Code 559** 

**Contact Code 560** 

INSULATOR MATERIAL: THERMOPLASTIC POLYESTER, UL 94V-0 CONTACT MATERIAL; COPPER, NICKEL, TIN ALLOY CA-725 CONTACT PLATING: GOLD ON THE MATING AREA, TIN-LEAD

ON THE CONTACT TAILS, NICKEL UNDERPLATE