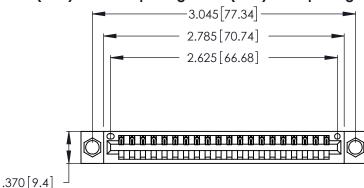

<u>Contact Dimensions:</u>
520-P.C. Tail .030x.018 (0.76x0.46) - Tail LG. =.175 (4.45) .125 (3.18) Contact Spacing x .250 (6.35) Row Spacing

- INSULATOR MATERIAL: THERMOPLASTIC POLYESTER, UL 94V-0 CONTACT MATERIAL; COPPER, NICKEL, TIN ALLOY CA-725
- CONTACT PLATING: GOLD ON THE MATING AREA, TIN-LEAD ON THE CONTACT TAILS, NICKEL UNDERPLATE

THIS IS A C.A.D. GENERATED DRAWING DO NOT MAKE MANUAL REVISIONS TO MASTER.

| 346/396 SERIES CARD EDGE CONNECTOR |
|------------------------------------|
| PART NUMBER: 346-020-520-104       |

**EDAC INC** TORONTO, ONTARIO CANADA