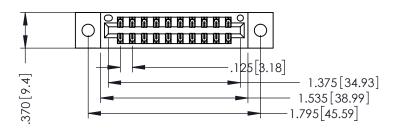

THIS IS A C.A.D. GENERATED DRAWING DO NOT MAKE MANUAL REVISIONS TO MASTER.

ISSUE NUMBER

ORIGINAL

1

INSULATOR MATERIAL: THERMOPLASTIC POLYESTER, UL 94V-0 CONTACT MATERIAL; COPPER, NICKEL, TIN ALLOY CA-725 CONTACT PLATING: GOLD ON THE MATING AREA, TIN-LEAD

ON THE CONTACT TAILS, NICKEL UNDERPLATE

346/396 SERIES CARD EDGE CONNECTOR PART NUMBER: 346-020-526-202

YOUR CONNECTION TO QUALITY & SERVICE

**EDAC INC** TORONTO, ONTARIO CANADA

ARE THE PROPERTY OF EDAC INC.,AND SHALL NOT BE REPRODUCED, OR COPIED OR USED AS THE BASIS FOR THE MANUFACTURE OR SALE OF APPARATUS WITHOUT WRITTEN PERMISSION.

THESE DRAWINGS AND SPECIFICATIONS

| ACAD REFERENCE NO. |     | 346-ENG-MASTER |           |
|--------------------|-----|----------------|-----------|
| DRAWN: J.LI        | EE  | DATE: AF       | PR. 22/09 |
| CHECKED:           |     | DATE:          |           |
| SCALE:             | 1:1 | SHEET 1        | OF 2      |
| DRAWING NUMBER     |     |                | ISSUE     |
|                    |     |                |           |