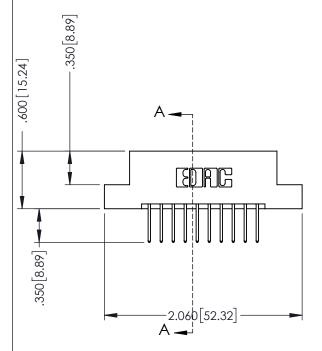

346-ENG-MASTER

| 330[8.38] Slot Depth160[4.06] Point of Contact |  |
|------------------------------------------------|--|
|                                                |  |
|                                                |  |

**SECTION A-A** 

ISSUE NUMBER ORIGINAL 1

## **Contact Code 555**

## **Contact Code 556**

INSULATOR MATERIAL: THERMOPLASTIC POLYESTER, UL 94V-0 CONTACT MATERIAL; COPPER, NICKEL, TIN ALLOY CA-725 CONTACT PLATING: GOLD ON THE MATING AREA, TIN-LEAD

ON THE CONTACT TAILS, NICKEL UNDERPLATE

## 346/396 SERIES CARD EDGE CONNECTOR CONTACT CODE 555,556,558,559,560 DIMENSIONS

YOUR CONNECTION TO QUALITY & SERVICE

**EDAC INC** TORONTO, ONTARIO CANADA

THESE DRAWINGS AND SPECIFICATIONS ARE THE PROPERTY OF EDAC INC.,AND SHALL NOT BE REPRODUCED, OR COPIED OR USED AS THE BASIS FOR THE MANUFACTURE OR SALE OF APPARATUS WITHOUT WRITTEN PERMISSION.

|  | ACAD REFERENCE NO. | 346-ENG-MASTER   |  |
|--|--------------------|------------------|--|
|  | DRAWN: J.LEE       | DATE: APR. 22/09 |  |
|  | CHECKED:           | DATE:            |  |
|  | SCALE: 1:1         | SHEET 2 OF 2     |  |
|  | DRAWING NUMBER     | ISSUE            |  |
|  | 346-ENG-MASTER     | 1                |  |