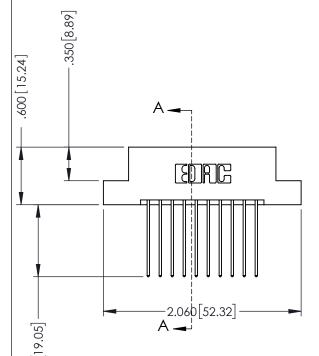

346-ENG-MASTER

SECTION A-A

ISSUE NUMBER ORIGINAL 1

## 346/396 SERIES CARD EDGE CONNECTOR CONTACT CODE 555,556,558,559,560 DIMENSIONS

YOUR CONNECTION TO QUALITY & SERVICE

**EDAC INC** TORONTO, ONTARIO CANADA

THESE DRAWINGS AND SPECIFICATIONS ARE THE PROPERTY OF EDAC INC.,AND SHALL NOT BE REPRODUCED, OR COPIED OR USED AS THE BASIS FOR THE MANUFACTURE OR SALE OF APPARATUS WITHOUT WRITTEN PERMISSION.