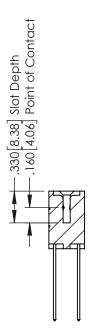

## **Contact Code 555**

## **Contact Code 556**

INSULATOR MATERIAL: THERMOPLASTIC POLYESTER, UL 94V-0 CONTACT MATERIAL; COPPER, NICKEL, TIN ALLOY CA-725 CONTACT PLATING: GOLD ON THE MATING AREA, TIN-LEAD

ON THE CONTACT TAILS, NICKEL UNDERPLATE