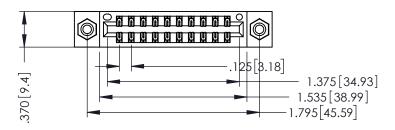

346/396 SERIES CARD EDGE CONNECTOR PART NUMBER: 346-020-541-208

YOUR CONNECTION TO QUALITY & SERVICE

**EDAC INC** TORONTO, ONTARIO CANADA

THESE DRAWINGS AND SPECIFICATIONS ARE THE PROPERTY OF EDAC INC.,AND SHALL NOT BE REPRODUCED,OR COPIED OR USED AS THE BASIS FOR THE MANUFACTURE OR SALE OF APPARATUS WITHOUT WRITTEN PERMISSION.

THIS IS A C.A.D. GENERATED DRAWING DO NOT MAKE MANUAL REVISIONS TO MASTER.

ISSUE NUMBER

ORIGINAL

1

INSULATOR MATERIAL: THERMOPLASTIC POLYESTER, UL 94V-0 CONTACT MATERIAL; COPPER, NICKEL, TIN ALLOY CA-725 CONTACT PLATING: GOLD ON THE MATING AREA, TIN-LEAD ON THE CONTACT TAILS, NICKEL UNDERPLATE