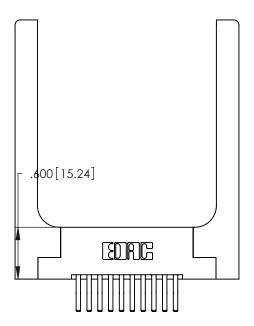

THIS IS A C.A.D. GENERATED DRAWING DO NOT MAKE MANUAL REVISIONS TO MASTER.

ISSUE NUMBER ORIGINAL

| Card Slot Accepts .054 [1.37] to .070 [1.78] Thick P.C. Board | 986 |
|---------------------------------------------------------------|-----|
| .330 [8.38] Card Slot .160 [4.07] Point of Contact            |     |