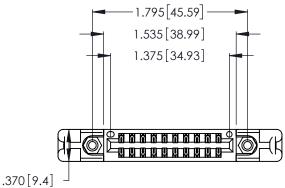

346/396 SERIES CARD EDGE CONNECTOR PART NUMBER: 346-020-560-258

**EDAC INC** TORONTO, ONTARIO CANADA

THESE DRAWINGS AND SPECIFICATIONS ARE THE PROPERTY OF EDAC INC.,AND SHALL NOT BE REPRODUCED, OR COPIED OR USED AS THE BASIS FOR THE MANUFACTURE OR SALE OF APPARATUS WITHOUT WRITTEN PERMISSION.

Contact Dimensions:
560-Extender Board Bend (Code 523 Contacts)
See Sheet 2 for Contact Code 555, 556, 558, 559, 560 Dimensions

- INSULATOR MATERIAL: THERMOPLASTIC POLYESTER, UL 94V-0 CONTACT MATERIAL; COPPER, NICKEL, TIN ALLOY CA-725
- CONTACT PLATING: GOLD ON THE MATING AREA, TIN-LEAD ON THE CONTACT TAILS, NICKEL UNDERPLATE