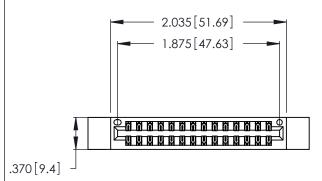

<u>Contact Dimensions:</u>
526-P.C. Tail .018 Sq. (0.46 Sq.) - Tail LG. =.350 (8.89)
.125 (3.18) Contact Spacing x .250 (6.35) Row Spacing

- INSULATOR MATERIAL: THERMOPLASTIC POLYESTER, UL 94V-0 CONTACT MATERIAL; COPPER, NICKEL, TIN ALLOY CA-725
- CONTACT PLATING: GOLD ON THE MATING AREA, TIN-LEAD ON THE CONTACT TAILS, NICKEL UNDERPLATE

THIS IS A C.A.D. GENERATED DRAWING DO NOT MAKE MANUAL REVISIONS TO MASTER.

| 346/396 SERIES CARD EDGE CONNECTOR |
|------------------------------------|
| PART NUMBER: 346-028-526-212       |

**EDAC INC** TORONTO, ONTARIO CANADA