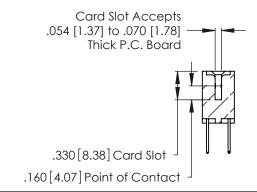

**Contact Code 560** 

INSULATOR MATERIAL: THERMOPLASTIC POLYESTER, UL 94V-0 CONTACT MATERIAL; COPPER, NICKEL, TIN ALLOY CA-725 CONTACT PLATING: GOLD ON THE MATING AREA, TIN-LEAD

ON THE CONTACT TAILS, NICKEL UNDERPLATE

346/396 SERIES CARD EDGE CONNECTOR CONTACT CODE 555,556,558,559,560 DIMENSIONS

YOUR CONNECTION TO QUALITY & SERVICE

**EDAC INC** TORONTO, ONTARIO CANADA

THESE DRAWINGS AND SPECIFICATIONS ARE THE PROPERTY OF EDAC INC.,AND SHALL NOT BE REPRODUCED, OR COPIED OR USED AS THE BASIS FOR THE MANUFACTURE OR SALE OF APPARATUS WITHOUT WRITTEN PERMISSION.