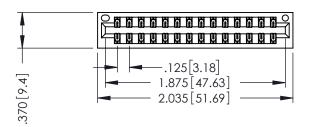

346/396 SERIES CARD EDGE CONNECTOR PART NUMBER: 346-028-555-201

YOUR CONNECTION TO QUALITY & SERVICE

**EDAC INC** TORONTO, ONTARIO CANADA

THESE DRAWINGS AND SPECIFICATIONS ARE THE PROPERTY OF EDAC INC.,AND SHALL NOT BE REPRODUCED, OR COPIED OR USED AS THE BASIS FOR THE MANUFACTURE OR SALE OF APPARATUS WITHOUT WRITTEN PERMISSION.

| ACAD REFERENCE NO. | 346-ENG-MASTER   |
|--------------------|------------------|
| DRAWN: J.LEE       | DATE: APR. 22/09 |
| CHECKED:           | DATE:            |
| SCALE: 1:1         | SHEET 1 OF 2     |
| DRAWING NUMBER     | ISSUE            |