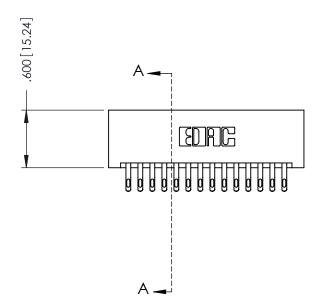

346/396 SERIES CARD EDGE CONNECTOR PART NUMBER: 346-028-555-201

YOUR CONNECTION TO QUALITY & SERVICE

**EDAC INC** TORONTO, ONTARIO CANADA

THESE DRAWINGS AND SPECIFICATIONS ARE THE PROPERTY OF EDAC INC.,AND SHALL NOT BE REPRODUCED, OR COPIED OR USED AS THE BASIS FOR THE MANUFACTURE OR SALE OF APPARATUS WITHOUT WRITTEN PERMISSION.

| ACAD REFERENCE NO. | 346-ENG-MASTER   |
|--------------------|------------------|
| DRAWN: J.LEE       | DATE: APR. 22/09 |
| CHECKED:           | DATE:            |
| SCALE: 1:1         | SHEET 1 OF 2     |
| DRAWING NUMBER     | ISSUE            |