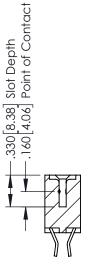

346-ENG-MASTER

SECTION A-A

ORIGINAL 1

ISSUE NUMBER

.120[3.05] .095[2.41] .170 [4.33] .245 [6.22] .125(3.18) to .210(5.33) .125(3.18) to .210(5.33) Outside Tails **Outside Tails** .045(1.14) to .060(1.52) .125(3.18) to .210(5.33) Between Tails Outside Tails

.060 [1.52] .060 [1.52] .150[3.81] .200 [5.08] .210[5.33] -.260[6.6] -.660[16.76] -.660 [16.76]

**Contact Code 555** 

.165[4.19] .375 [9.54] .125(3.18) to .210(5.33) .125(3.18) to .210(5.33)

**Contact Code 558** 

**Contact Code 559** 

**Contact Code 560** 

INSULATOR MATERIAL: THERMOPLASTIC POLYESTER, UL 94V-0 CONTACT MATERIAL; COPPER, NICKEL, TIN ALLOY CA-725

CONTACT PLATING: GOLD ON THE MATING AREA, TIN-LEAD ON THE CONTACT TAILS, NICKEL UNDERPLATE

## 346/396 SERIES CARD EDGE CONNECTOR CONTACT CODE 555,556,558,559,560 DIMENSIONS

YOUR CONNECTION TO QUALITY & SERVICE

**EDAC INC** TORONTO, ONTARIO CANADA

THESE DRAWINGS AND SPECIFICATIONS ARE THE PROPERTY OF EDAC INC.,AND SHALL NOT BE REPRODUCED, OR COPIED OR USED AS THE BASIS FOR THE MANUFACTURE OR SALE OF APPARATUS WITHOUT WRITTEN PERMISSION.

**Outside Tails** 

**Outside Tails** 

**Contact Code 556** 

| ACAD REFERENCE NO. | 346-ENG-MASTER   |
|--------------------|------------------|
| DRAWN: J.LEE       | DATE: APR. 22/09 |
| CHECKED:           | DATE:            |
| SCALE: 1:1         | SHEET 2 OF 2     |
| DRAWING NUMBER     | ISSUE            |
| 344 ENIC MASTER    | 1 1              |