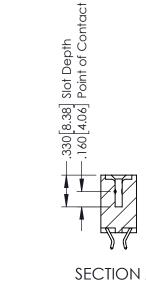

NSULATOR MATERIAL: THERMOPLASTIC POLYESTER, UL 94V-0 CONTACT MATERIAL; COPPER, NICKEL, TIN ALLOY CA-725 CONTACT PLATING: GOLD ON THE MATING AREA, TIN-LEAD ON THE CONTACT TAILS, NICKEL UNDERPLATE

346/396 SERIES CARD EDGE CONNECTOR PART NUMBER: 346-028-556-202

YOUR CONNECTION TO QUALITY & SERVICE

**EDAC INC** TORONTO, ONTARIO CANADA

THESE DRAWINGS AND SPECIFICATIONS ARE THE PROPERTY OF EDAC INC.,AND SHALL NOT BE REPRODUCED, OR COPIED OR USED AS THE BASIS FOR THE MANUFACTURE OR SALE OF APPARATUS WITHOUT WRITTEN PERMISSION.

| ACAD REFERENCE NO. | 346-ENG-MASTER   |
|--------------------|------------------|
| DRAWN: J.LEE       | DATE: APR. 22/09 |
| CHECKED:           | DATE:            |
| SCALE: 1:1         | SHEET 1 OF 2     |
| DRAWING NUMBER     | ISSUE            |

346-ENG-MASTER



**SECTION A-A** 



ISSUE NUMBER ORIGINAL 1



## **Contact Code 555**

## **Contact Code 556**



INSULATOR MATERIAL: THERMOPLASTIC POLYESTER, UL 94V-0 CONTACT MATERIAL; COPPER, NICKEL, TIN ALLOY CA-725 CONTACT PLATING: GOLD ON THE MATING AREA, TIN-LEAD

ON THE CONTACT TAILS, NICKEL UNDERPLATE

## 346/396 SERIES CARD EDGE CONNECTOR CONTACT CODE 555,556,558,559,560 DIMENSIONS

YOUR CONNECTION TO QUALITY & SERVICE

**EDAC INC** TORONTO, ONTARIO CANADA

THESE DRAWINGS AND SPECIFICATIONS ARE THE PROPERTY OF EDAC INC.,AND SHALL NOT BE REPRODUCED, OR COPIED OR USED AS THE BASIS FOR THE MANUFACTURE OR SALE OF APPARATUS WITHOUT WRITTEN PERMISSION.

|   | ACAD REFERENCE NO. | 346-ENG-MASTER   |
|---|--------------------|------------------|
|   | DRAWN: J.LEE       | DATE: APR. 22/09 |
| • | CHEC