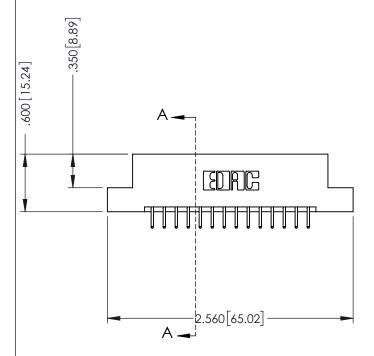

## 346/396 SERIES CARD EDGE CONNECTOR CONTACT CODE 555,556,558,559,560 DIMENSIONS

YOUR CONNECTION TO QUALITY & SERVICE

**EDAC INC** TORONTO, ONTARIO CANADA

THESE DRAWINGS AND SPECIFICATIONS ARE THE PROPERTY OF EDAC INC.,AND SHALL NOT BE REPRODUCED, OR COPIED OR USED AS THE BASIS FOR THE MANUFACTURE OR SALE OF APPARATUS WITHOUT WRITTEN PERMISSION.

## **Contact Code 556**

INSULATOR MATERIAL: THERMOPLASTIC POLYESTER, UL 94V-0 CONTACT MATERIAL; COPPER, NICKEL, TIN ALLOY CA-725 CONTACT PLATING: GOLD ON THE MATING AREA, TIN-LEAD

ON THE CONTACT TAILS, NICKEL UNDERPLATE