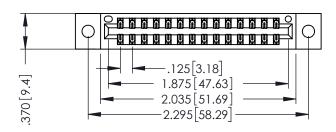

346/396 SERIES CARD EDGE CONNECTOR PART NUMBER: 346-028-556-202

YOUR CONNECTION TO QUALITY & SERVICE

**EDAC INC** TORONTO, ONTARIO CANADA

THESE DRAWINGS AND SPECIFICATIONS ARE THE PROPERTY OF EDAC INC.,AND SHALL NOT BE REPRODUCED, OR COPIED OR USED AS THE BASIS FOR THE MANUFACTURE OR SALE OF APPARATUS WITHOUT WRITTEN PERMISSION.

THIS IS A C.A.D. GENERATED DRAWING DO NOT MAKE MANUAL REVISIONS TO MASTER.

ISSUE NUMBER

ORIGINAL

1

INSULATOR MATERIAL: THERMOPLASTIC POLYESTER, UL 94V-0 CONTACT MATERIAL; COPPER, NICKEL, TIN ALLOY CA-725 CONTACT PLATING: GOLD ON THE MATING AREA, TIN-LEAD ON THE CONTACT TAILS, NICKEL UNDERPLATE