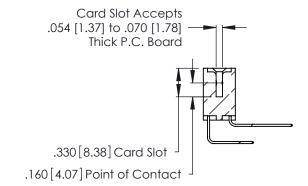

Contact Code 560

INSULATOR MATERIAL: THERMOPLASTIC POLYESTER, UL 94V-0 CONTACT MATERIAL; COPPER, NICKEL, TIN ALLOY CA-725 CONTACT PLATING: GOLD ON THE MATING AREA, TIN-LEAD

ON THE CONTACT TAILS, NICKEL UNDERPLATE

346/396 SERIES CARD EDGE CONNECTOR CONTACT CODE 555,556,558,559,560 DIMENSIONS

YOUR CONNECTION TO QUALITY & SERVICE

**EDAC INC** TORONTO, ONTARIO CANADA

THESE DRAWINGS AND SPECIFICATIONS ARE THE PROPERTY OF EDAC INC.,AND SHALL NOT BE REPRODUCED, OR COPIED OR USED AS THE BASIS FOR THE MANUFACTURE OR SALE OF APPARATUS WITHOUT WRITTEN PERMISSION.