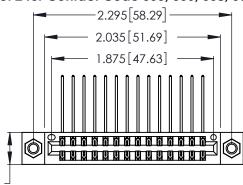

Contact Dimensions:
558-90 Degree Bend (Code 541 Contacts)
See Sheet 2 for Contact Code 555, 556, 558, 559, 560 Dimensions

.370 [9.4]

- INSULATOR MATERIAL: THERMOPLASTIC POLYESTER, UL 94V-0 CONTACT MATERIAL; COPPER, NICKEL, TIN ALLOY CA-725
- CONTACT PLATING: GOLD ON THE MATING AREA, TIN-LEAD ON THE CONTACT TAILS, NICKEL UNDERPLATE

THIS IS A C.A.D. GENERATED DRAWING DO NOT MAKE MANUAL REVISIONS TO MASTER.

| 346/396 SERIES CARD EDGE CONNECTOR |
|------------------------------------|
| PART NUMBER: 346-028-558-207       |

**EDAC INC** TORONTO, ONTARIO CANADA