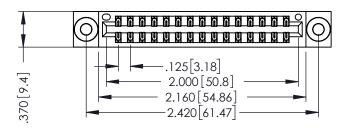

346/396 SERIES CARD EDGE CONNECTOR PART NUMBER: 346-030-522-803

YOUR CONNECTION TO QUALITY & SERVICE

**EDAC INC** TORONTO, ONTARIO CANADA

THESE DRAWINGS AND SPECIFICATIONS ARE THE PROPERTY OF EDAC INC.,AND SHALL NOT BE REPRODUCED,OR COPIED OR USED AS THE BASIS FOR THE MANUFACTURE OR SALE OF APPARATUS WITHOUT WRITTEN PERMISSION.

| ACAD REFERENCE NO. | 346-ENG-MASTER   |
|--------------------|------------------|
| DRAWN: J.LEE       | DATE: APR. 22/09 |
| CHECKED:           | DATE:            |
| SCALE: 1:1         | SHEET 1 OF 2     |
| DRAWING NUMBER     | ISSUE            |