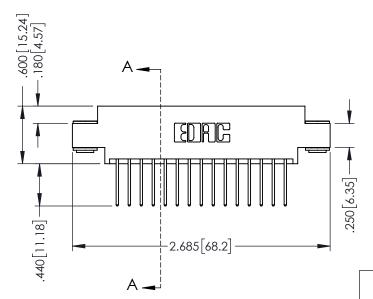

346-ENG-MASTER

.330 [8.38] Slot Depth .160 [4.06] Point of Contact

**SECTION A-A** 

ISSUE NUMBER ORIGINAL 1

## 346/396 SERIES CARD EDGE CONNECTOR CONTACT CODE 555,556,558,559,560 DIMENSIONS

YOUR CONNECTION TO QUALITY & SERVICE

**EDAC INC** TORONTO, ONTARIO CANADA

THESE DRAWINGS AND SPECIFICATIONS ARE THE PROPERTY OF EDAC INC.,AND SHALL NOT BE REPRODUCED, OR COPIED OR USED AS THE BASIS FOR THE MANUFACTURE OR SALE OF APPARATUS WITHOUT WRITTEN PERMISSION.

|   | ACAD REFERENCE NO. | 346-ENG-MASTER   |
|---|--------------------|------------------|
|   | DRAWN: J.LEE       | DATE: APR. 22/09 |
| ) | CHECKED:           | DATE:            |
|   | SCALE: 1:1         | SHEET 2 OF 2     |
|   | DRAWING NUMBER     | ISSUE            |
|   | 346-ENG-MASTER     | 1                |