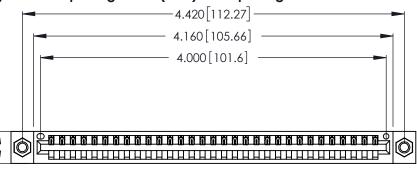

Contact Dimensions: 522-P.C. Tail .025 Sq. (0.64 Sq.) - Tail LG. =.440 (11.18) .125 (3.18) Contact Spacing x .250 (6.35) Row Spacing

.370 [9.4]

THIS IS A C.A.D. GENERATED DRAWING DO NOT MAKE MANUAL REVISIONS TO MASTER.

Card Slot Accepts .054 [1.37] to .070 [1.78] Thick P.C. Board .330 [8.38] Card Slot .160 [4.07] Point of Contact

INSULATOR MATERIAL: THERMOPLASTIC POLYESTER, UL 94V-0 CONTACT MATERIAL; COPPER, NICKEL, TIN ALLOY CA-725

CONTACT PLATING: GOLD ON THE MATING AREA, TIN-LEAD ON THE CONTACT TAILS, NICKEL UNDERPLATE

346/396 SERIES CARD EDGE CONNECTOR PART NUMBER: 346-031-522-107

**EDAC INC** TORONTO, ONTARIO CANADA

THESE DRAWINGS AND SPECIFICATIONS ARE THE PROPERTY OF EDAC INC.,AND SHALL NOT BE REPRODUCED, OR COPIED OR USED AS THE BASIS FOR THE MANUFACTURE OR SALE OF APPARATUS WITHOUT WRITTEN PERMISSION.