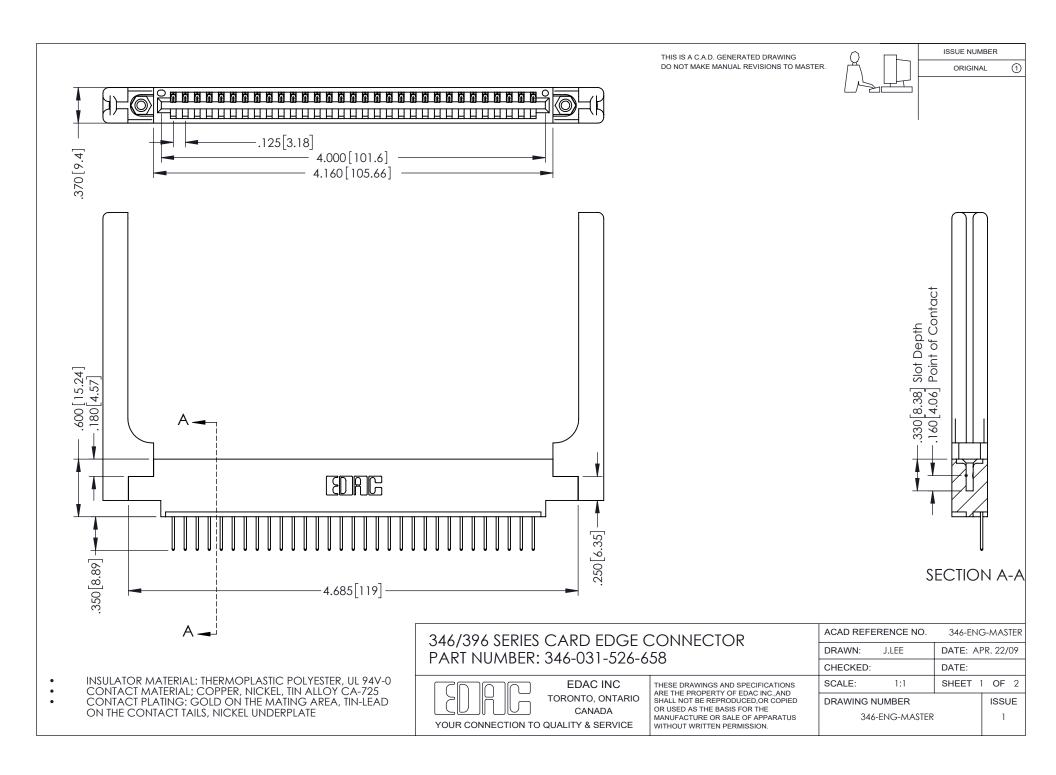

THIS IS A C.A.D. GENERATED DRAWING DO NOT MAKE MANUAL REVISIONS TO MASTER.

ORIGINAL 1

ISSUE NUMBER

**Contact Code 555** 

**Contact Code 556** 

INSULATOR MATERIAL: THERMOPLASTIC POLYESTER, UL 94V-0 CONTACT MATERIAL; COPPER, NICKEL, TIN ALLOY CA-725 CONTACT PLATING: GOLD ON THE MATING AREA, TIN-LEAD

ON THE CONTACT TAILS, NICKEL UNDERPLATE

## 346/396 SERIES CARD EDGE CONNECTOR CONTACT CODE 555,556,558,559,560 DIMENSIONS

YOUR CONNECTION TO QUALITY & SERVICE

**EDAC INC** TORONTO, ONTARIO CANADA

THESE DRAWINGS AND SPECIFICATIONS ARE THE PROPERTY OF EDAC INC.,AND SHALL NOT BE REPRODUCED, OR COPIED OR USED AS THE BASIS FOR THE MANUFACTURE OR SALE OF APPARATUS WITHOUT WRITTEN PERMISSION.