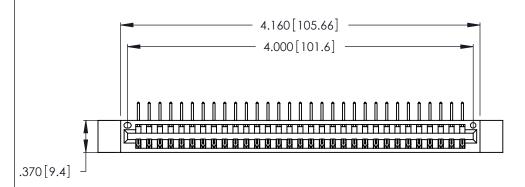

Contact Dimensions:
558-90 Degree Bend (Code 541 Contacts)
See Sheet 2 for Contact Code 555, 556, 558, 559, 560 Dimensions

THIS IS A C.A.D. GENERATED DRAWING DO NOT MAKE MANUAL REVISIONS TO MASTER.

Card Slot Accepts .054 [1.37] to .070 [1.78] Thick P.C. Board .330 [8.38] Card Slot .160 [4.07] Point of Contact

- INSULATOR MATERIAL: THERMOPLASTIC POLYESTER, UL 94V-0 CONTACT MATERIAL; COPPER, NICKEL, TIN ALLOY CA-725
- CONTACT PLATING: GOLD ON THE MATING AREA, TIN-LEAD ON THE CONTACT TAILS, NICKEL UNDERPLATE

| 346/396 SERIES CARD EDGE CONNECTOR |
|------------------------------------|
| PART NUMBER: 346-031-558-112       |