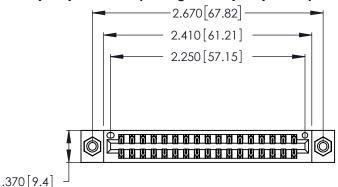

Contact Dimensions: 521-P.C. Tail .025 Sq. (0.64 Sq.) - Tail LG. =.150 (3.81) .125 (3.18) Contact Spacing x .250 (6.35) Row Spacing

- INSULATOR MATERIAL: THERMOPLASTIC POLYESTER, UL 94V-0 CONTACT MATERIAL; COPPER, NICKEL, TIN ALLOY CA-725
- CONTACT PLATING: GOLD ON THE MATING AREA, TIN-LEAD ON THE CONTACT TAILS, NICKEL UNDERPLATE

THIS IS A C.A.D. GENERATED DRAWING DO NOT MAKE MANUAL REVISIONS TO MASTER.

1

346/396 SERIES CARD EDGE CONNECTOR PART NUMBER: 346-034-521-808

**EDAC INC** TORONTO, ONTARIO CANADA

THESE DRAWINGS AND SPECIFICATIONS ARE THE PROPERTY OF EDAC INC.,AND SHALL NOT BE REPRODUCED, OR COPIED OR USED AS THE BASIS FOR THE MANUFACTURE OR SALE OF APPARATUS WITHOUT WRITTEN PERMISSION.