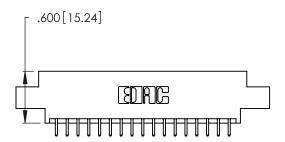

THIS IS A C.A.D. GENERATED DRAWING DO NOT MAKE MANUAL REVISIONS TO MASTER.

1

346/396 SERIES CARD EDGE CONNECTOR PART NUMBER: 346-034-521-808

**EDAC INC** TORONTO, ONTARIO CANADA

THESE DRAWINGS AND SPECIFICATIONS ARE THE PROPERTY OF EDAC INC.,AND SHALL NOT BE REPRODUCED, OR COPIED OR USED AS THE BASIS FOR THE MANUFACTURE OR SALE OF APPARATUS WITHOUT WRITTEN PERMISSION.