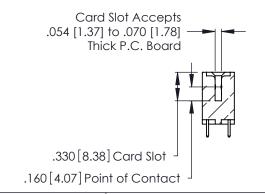

Contact Code 560

INSULATOR MATERIAL: THERMOPLASTIC POLYESTER, UL 94V-0 CONTACT MATERIAL; COPPER, NICKEL, TIN ALLOY CA-725 CONTACT PLATING: GOLD ON THE MATING AREA, TIN-LEAD

ON THE CONTACT TAILS, NICKEL UNDERPLATE

346/396 SERIES CARD EDGE CONNECTOR CONTACT CODE 555,556,558,559,560 DIMENSIONS

YOUR CONNECTION TO QUALITY & SERVICE

**EDAC INC** TORONTO, ONTARIO CANADA

THESE DRAWINGS AND SPECIFICATIONS ARE THE PROPERTY OF EDAC INC.,AND SHALL NOT BE REPRODUCED, OR COPIED OR USED AS THE BASIS FOR THE MANUFACTURE OR SALE OF APPARATUS WITHOUT WRITTEN PERMISSION.