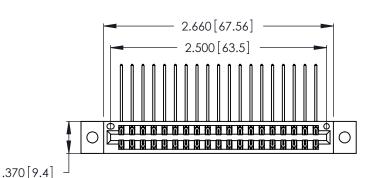

Contact Dimensions:
558-90 Degree Bend (Code 541 Contacts)
See Sheet 2 for Contact Code 555, 556, 558, 559, 560 Dimensions

- INSULATOR MATERIAL: THERMOPLASTIC POLYESTER, UL 94V-0 CONTACT MATERIAL; COPPER, NICKEL, TIN ALLOY CA-725
- CONTACT PLATING: GOLD ON THE MATING AREA, TIN-LEAD ON THE CONTACT TAILS, NICKEL UNDERPLATE

THIS IS A C.A.D. GENERATED DRAWING DO NOT MAKE MANUAL REVISIONS TO MASTER.

346/396 SERIES CARD EDGE CONNECTOR PART NUMBER: 346-038-558-202

**EDAC INC** TORONTO, ONTARIO CANADA

THESE DRAWINGS AND SPECIFICATIONS ARE THE PROPERTY OF EDAC INC., AND SHALL NOT BE REPRODUCED, OR COPIED OR USED AS THE BASIS FOR THE MANUFACTURE OR SALE OF APPARATUS WITHOUT WRITTEN PERMISSION.