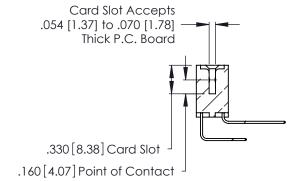

Contact Code 560

INSULATOR MATERIAL: THERMOPLASTIC POLYESTER, UL 94V-0 CONTACT MATERIAL; COPPER, NICKEL, TIN ALLOY CA-725 CONTACT PLATING: GOLD ON THE MATING AREA, TIN-LEAD

ON THE CONTACT TAILS, NICKEL UNDERPLATE

346/396 SERIES CARD EDGE CONNECTOR CONTACT CODE 555,556,558,559,560 DIMENSIONS

YOUR CONNECTION TO QUALITY & SERVICE

**EDAC INC** TORONTO, ONTARIO CANADA

THESE DRAWINGS AND SPECIFICATIONS ARE THE PROPERTY OF EDAC INC.,AND SHALL NOT BE REPRODUCED, OR COPIED OR USED AS THE BASIS FOR THE MANUFACTURE OR SALE OF APPARATUS WITHOUT WRITTEN PERMISSION.