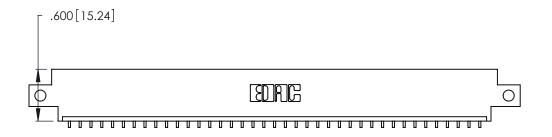

| 346/396 SERIES CARD EDGE CONNECTOR |
|------------------------------------|
| PART NUMBER: 346-039-559-612       |

YOUR CONNECTION TO QUALITY & SERVICE

**EDAC INC** TORONTO, ONTARIO CANADA

THESE DRAWINGS AND SPECIFICATIONS ARE THE PROPERTY OF EDAC INC., AND SHALL NOT BE REPRODUCED, OR COPIED OR USED AS THE BASIS FOR THE MANUFACTURE OR SALE OF APPARATUS WITHOUT WRITTEN PERMISSION.