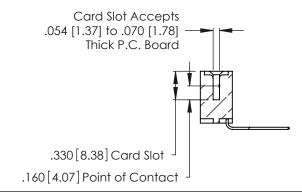

THIS IS A C.A.D. GENERATED DRAWING DO NOT MAKE MANUAL REVISIONS TO MASTER.

ISSUE NUMBER

ORIGINAL

1

**Contact Code 555** 

Contact Code 556

**Contact Code 558** 

**Contact Code 559** 

Contact Code 560

INSULATOR MATERIAL: THERMOPLASTIC POLYESTER, UL 94V-0 CONTACT MATERIAL; COPPER, NICKEL, TIN ALLOY CA-725 CONTACT PLATING: GOLD ON THE MATING AREA, TIN-LEAD

ON THE CONTACT TAILS, NICKEL UNDERPLATE

346/396 SERIES CARD EDGE CONNECTOR CONTACT CODE 555,556,558,559,560 DIMENSIONS

YOUR CONNECTION TO QUALITY & SERVICE

**EDAC INC** TORONTO, ONTARIO CANADA

THESE DRAWINGS AND SPECIFICATIONS ARE THE PROPERTY OF EDAC INC.,AND SHALL NOT BE REPRODUCED, OR COPIED OR USED AS THE BASIS FOR THE MANUFACTURE OR SALE OF APPARATUS WITHOUT WRITTEN PERMISSION.