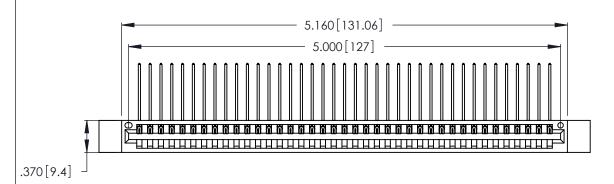

Contact Dimensions:
559-90 Degree Bend (Code 541 Contacts)
See Sheet 2 for Contact Code 555, 556, 558, 559, 560 Dimensions

THIS IS A C.A.D. GENERATED DRAWING DO NOT MAKE MANUAL REVISIONS TO MASTER.

1

- INSULATOR MATERIAL: THERMOPLASTIC POLYESTER, UL 94V-0 CONTACT MATERIAL; COPPER, NICKEL, TIN ALLOY CA-725
- CONTACT PLATING: GOLD ON THE MATING AREA, TIN-LEAD ON THE CONTACT TAILS, NICKEL UNDERPLATE

| 346/396 SERIES CARD EDGE CONNECTOR |
|------------------------------------|
| PART NUMBER: 346-039-559-612       |

YOUR CONNECTION TO QUALITY & SERVICE

**EDAC INC** TORONTO, ONTARIO CANADA

THESE DRAWINGS AND SPECIFICATIONS ARE THE PROPERTY OF EDAC INC., AND SHALL NOT BE REPRODUCED, OR COPIED OR USED AS THE BASIS FOR THE MANUFACTURE OR SALE OF APPARATUS WITHOUT WRITTEN PERMISSION.