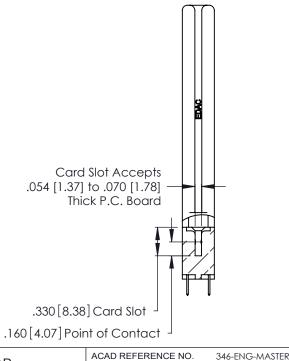

|  | ACAD REFERENCE NO. | 346-ENG-MASTER   |
|--|--------------------|------------------|
|  | DRAWN: J.LEE       | DATE: APR. 22/09 |
|  | CHECKED:           | DATE:            |
|  | SCALE: 1:1         | SHEET 2 OF 2     |
|  | DRAWING NUMBER     | ISSUE            |
|  | 346-ENG-MASTER     | 1                |