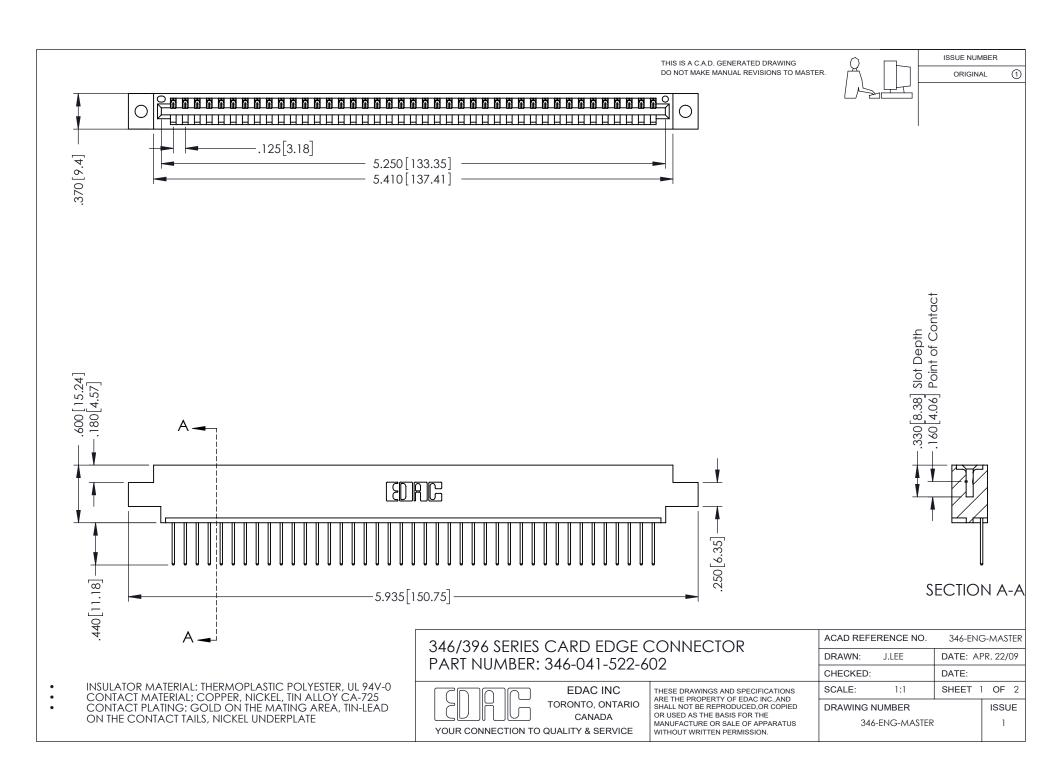

## **Contact Code 556**

INSULATOR MATERIAL: THERMOPLASTIC POLYESTER, UL 94V-0 CONTACT MATERIAL; COPPER, NICKEL, TIN ALLOY CA-725 CONTACT PLATING: GOLD ON THE MATING AREA, TIN-LEAD

ON THE CONTACT TAILS, NICKEL UNDERPLATE

## 346/396 SERIES CARD EDGE CONNECTOR CONTACT CODE 555,556,558,559,560 DIMENSIONS

YOUR CONNECTION TO QUALITY & SERVICE

**EDAC INC** TORONTO, ONTARIO CANADA

THESE DRAWINGS AND SPECIFICATIONS ARE THE PROPERTY OF EDAC INC.,AND SHALL NOT BE REPRODUCED, OR COPIED OR USED AS THE BASIS FOR THE MANUFACTURE OR SALE OF APPARATUS WITHOUT WRITTEN PERMISSION.