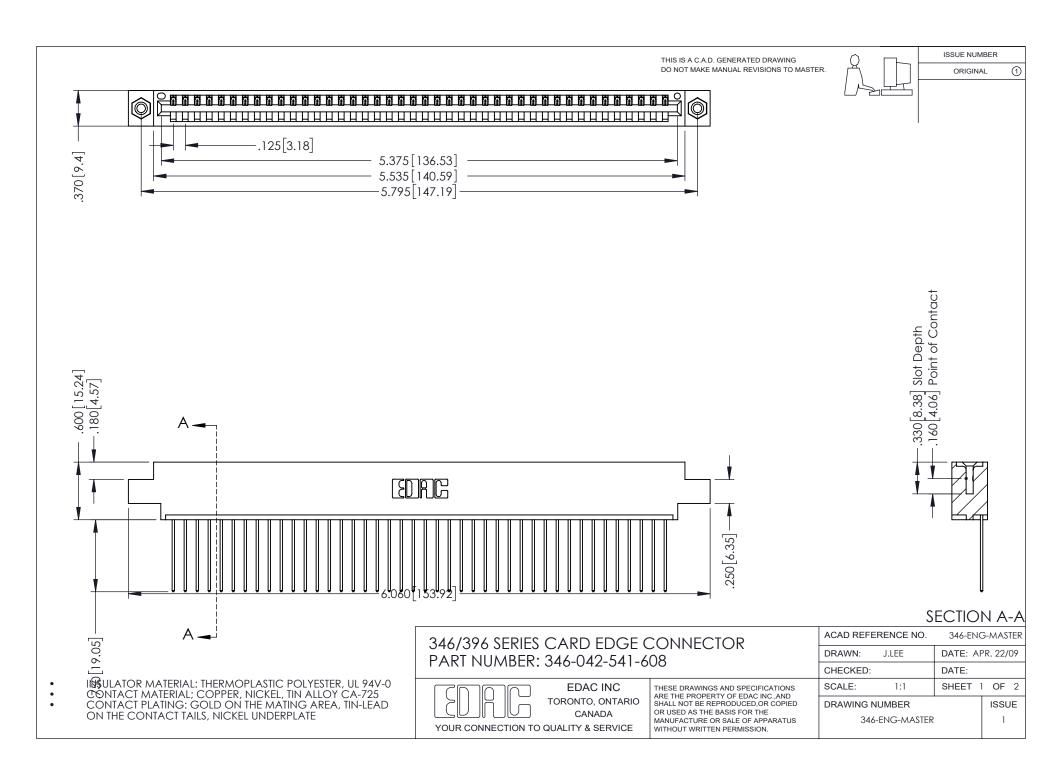

## **Contact Code 556**

INSULATOR MATERIAL: THERMOPLASTIC POLYESTER, UL 94V-0 CONTACT MATERIAL; COPPER, NICKEL, TIN ALLOY CA-725 CONTACT PLATING: GOLD ON THE MATING AREA, TIN-LEAD

ON THE CONTACT TAILS, NICKEL UNDERPLATE

## 346/396 SERIES CARD EDGE CONNECTOR CONTACT CODE 555,556,558,559,560 DIMENSIONS

YOUR CONNECTION TO QUALITY & SERVICE

**EDAC INC** TORONTO, ONTARIO CANADA

THESE DRAWINGS AND SPECIFICATIONS ARE THE PROPERTY OF EDAC INC.,AND SHALL NOT BE REPRODUCED, OR COPIED OR USED AS THE BASIS FOR THE MANUFACTURE OR SALE OF APPARATUS WITHOUT WRITTEN PERMISSION.