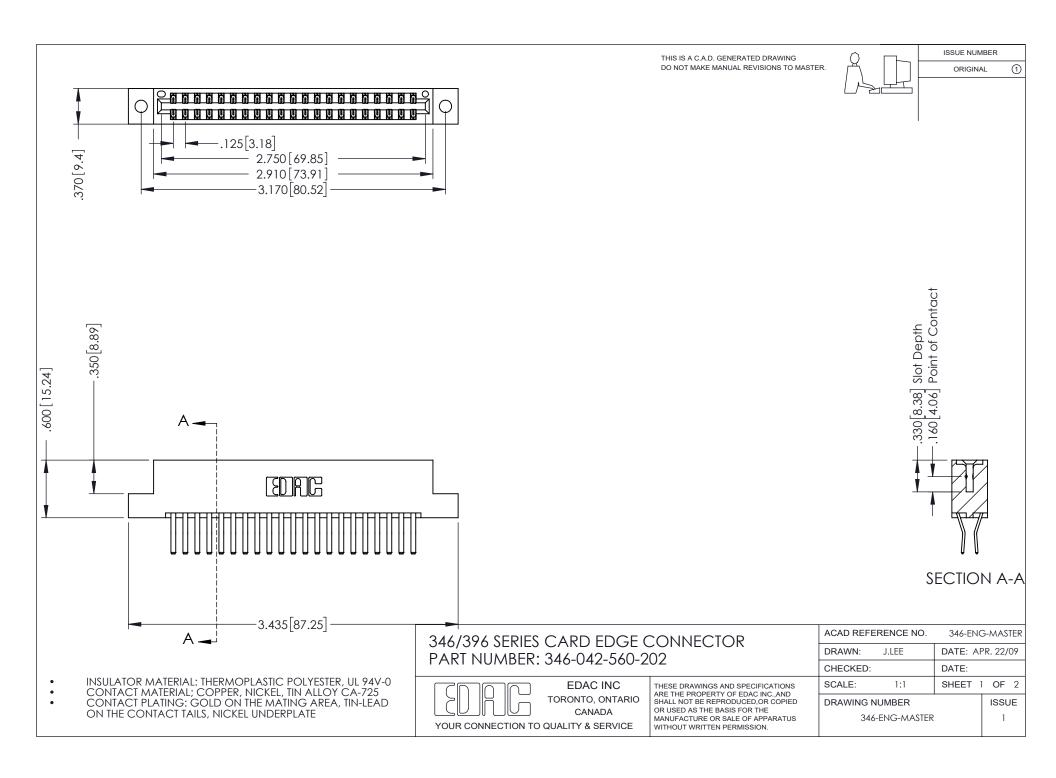

## **Contact Code 556**

INSULATOR MATERIAL: THERMOPLASTIC POLYESTER, UL 94V-0 CONTACT MATERIAL; COPPER, NICKEL, TIN ALLOY CA-725 CONTACT PLATING: GOLD ON THE MATING AREA, TIN-LEAD

ON THE CONTACT TAILS, NICKEL UNDERPLATE

## 346/396 SERIES CARD EDGE CONNECTOR CONTACT CODE 555,556,558,559,560 DIMENSIONS

YOUR CONNECTION TO QUALITY & SERVICE

**EDAC INC** TORONTO, ONTARIO CANADA

THESE DRAWINGS AND SPECIFICATIONS ARE THE PROPERTY OF EDAC INC.,AND SHALL NOT BE REPRODUCED, OR COPIED OR USED AS THE BASIS FOR THE MANUFACTURE OR SALE OF APPARATUS WITHOUT WRITTEN PERMISSION.