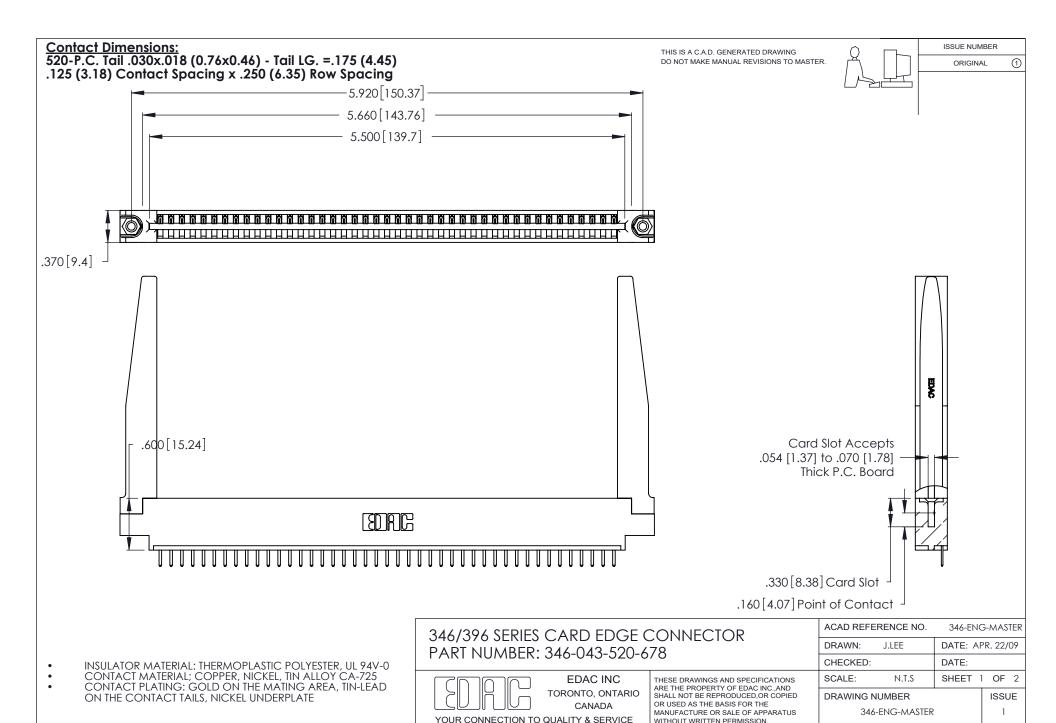

WITHOUT WRITTEN PERMISSION.

THIS IS A C.A.D. GENERATED DRAWING DO NOT MAKE MANUAL REVISIONS TO MASTER.

ISSUE NUMBER

ORIGINAL

1

**Contact Code 555** 

Contact Code 556

**Contact Code 558** 

**Contact Code 559** 

Contact Code 560

INSULATOR MATERIAL: THERMOPLASTIC POLYESTER, UL 94V-0 CONTACT MATERIAL; COPPER, NICKEL, TIN ALLOY CA-725 CONTACT PLATING: GOLD ON THE MATING AREA, TIN-LEAD

ON THE CONTACT TAILS, NICKEL UNDERPLATE

346/396 SERIES CARD EDGE CONNECTOR CONTACT CODE 555,556,558,559,560 DIMENSIONS

YOUR CONNECTION TO QUALITY & SERVICE

**EDAC INC** TORONTO, ONTARIO CANADA

THESE DRAWINGS AND SPECIFICATIONS ARE THE PROPERTY OF EDAC INC.,AND SHALL NOT BE REPRODUCED, OR COPIED OR USED AS THE BASIS FOR THE MANUFACTURE OR SALE OF APPARATUS WITHOUT WRITTEN PERMISSION.