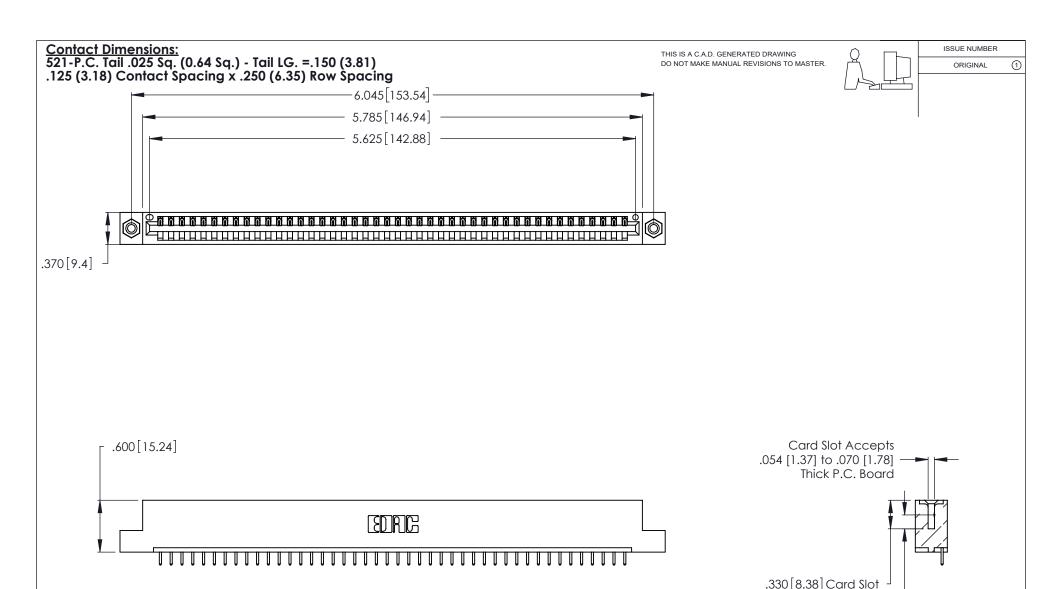

346/396 SERIES CARD EDGE CONNECTOR CONTACT CODE 555,556,558,559,560 DIMENSIONS

YOUR CONNECTION TO QUALITY & SERVICE

**EDAC INC** TORONTO, ONTARIO CANADA

THESE DRAWINGS AND SPECIFICATIONS ARE THE PROPERTY OF EDAC INC.,AND SHALL NOT BE REPRODUCED, OR COPIED OR USED AS THE BASIS FOR THE MANUFACTURE OR SALE OF APPARATUS WITHOUT WRITTEN PERMISSION.