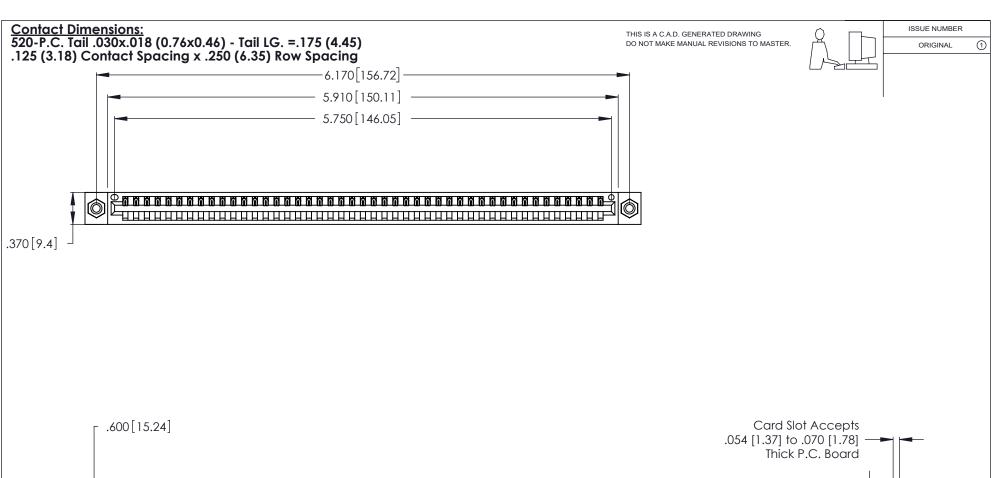

.330 [8.38] Card Slot .160 [4.07] Point of Contact

- INSULATOR MATERIAL: THERMOPLASTIC POLYESTER, UL 94V-0 CONTACT MATERIAL; COPPER, NICKEL, TIN ALLOY CA-725
- CONTACT PLATING: GOLD ON THE MATING AREA, TIN-LEAD ON THE CONTACT TAILS, NICKEL UNDERPLATE

| 346/396 SERIES CARD EDGE CONNECTOR |
|------------------------------------|
| PART NUMBER: 346-045-520-608       |

YOUR CONNECTION TO QUALITY & SERVICE

**EDAC INC** TORONTO, ONTARIO CANADA

THESE DRAWINGS AND SPECIFICATIONS ARE THE PROPERTY OF EDAC INC.,AND SHALL NOT BE REPRODUCED, OR COPIED OR USED AS THE BASIS FOR THE MANUFACTURE OR SALE OF APPARATUS WITHOUT WRITTEN PERMISSION.

| ACAD REFERENCE NO. | 346-ENG-MASTER   |
|--------------------|------------------|
| DRAWN: J.LEE       | DATE: APR. 22/09 |
| CHECKED:           | DATE:            |
| SCALE: N.T.S       | SHEET 1 OF 2     |
| DRAWING NUMBER     | ISSUE            |
| 346-ENG-MASTER     | 1                |

THIS IS A C.A.D. GENERATED DRAWING DO NOT MAKE MANUAL REVISIONS TO MASTER.

ISSUE NUMBER

ORIGINAL

1

**Contact Code 555** 

Contact Code 556

**Contact Code 558** 

**Contact Code 559** 