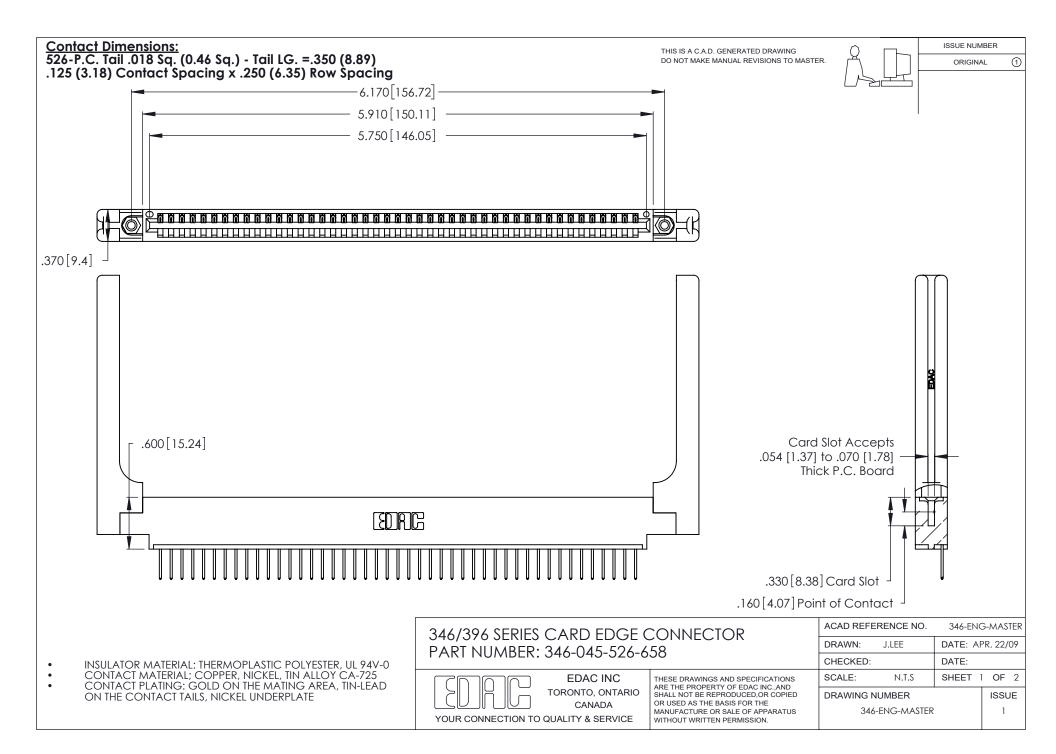

THIS IS A C.A.D. GENERATED DRAWING DO NOT MAKE MANUAL REVISIONS TO MASTER.

ISSUE NUMBER

ORIGINAL

1

**Contact Code 555** 

Contact Code 556

**Contact Code 558** 

**Contact Code 559** 

Contact Code 560

INSULATOR MATERIAL: THERMOPLASTIC POLYESTER, UL 94V-0 CONTACT MATERIAL; COPPER, NICKEL, TIN ALLOY CA-725 CONTACT PLATING: GOLD ON THE MATING AREA, TIN-LEAD

ON THE CONTACT TAILS, NICKEL UNDERPLATE

346/396 SERIES CARD EDGE CONNECTOR CONTACT CODE 555,556,558,559,560 DIMENSIONS

YOUR CONNECTION TO QUALITY & SERVICE

**EDAC INC** TORONTO, ONTARIO CANADA

THESE DRAWINGS AND SPECIFICATIONS ARE THE PROPERTY OF EDAC INC.,AND SHALL NOT BE REPRODUCED, OR COPIED OR USED AS THE BASIS FOR THE MANUFACTURE OR SALE OF APPARATUS WITHOUT WRITTEN PERMISSION.