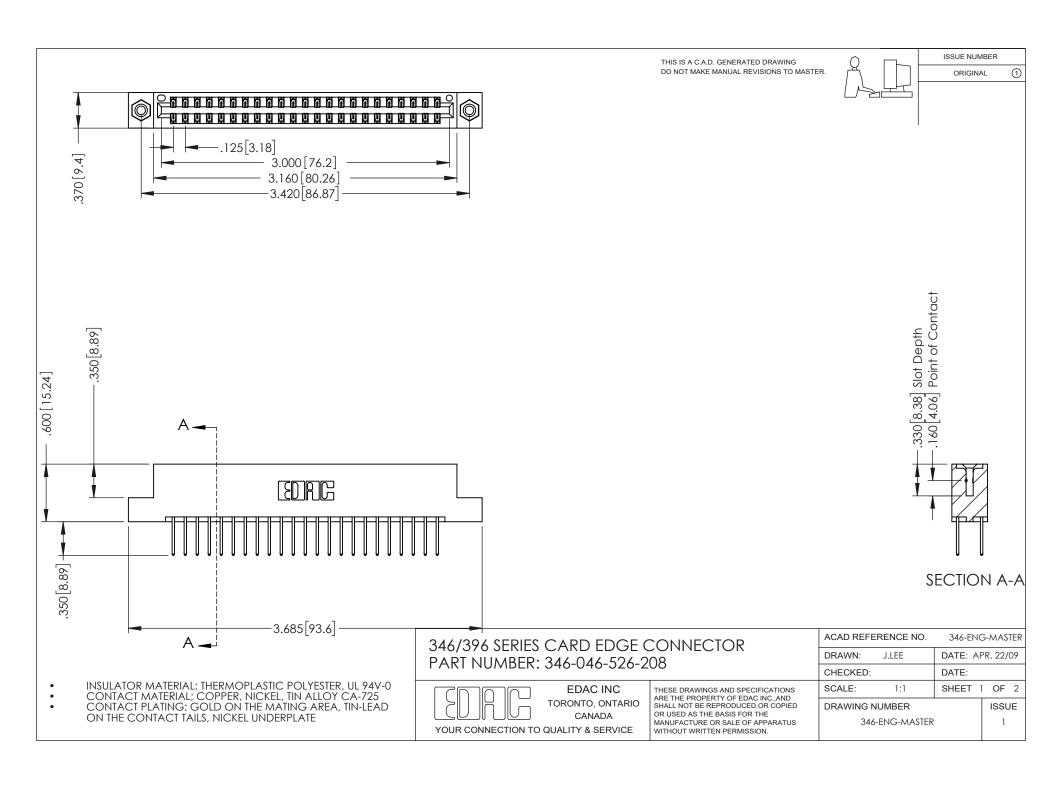

ISSUE NUMBER ORIGINAL 1

## **Contact Code 556**

INSULATOR MATERIAL: THERMOPLASTIC POLYESTER, UL 94V-0 CONTACT MATERIAL; COPPER, NICKEL, TIN ALLOY CA-725 CONTACT PLATING: GOLD ON THE MATING AREA, TIN-LEAD

ON THE CONTACT TAILS, NICKEL UNDERPLATE

## 346/396 SERIES CARD EDGE CONNECTOR CONTACT CODE 555,556,558,559,560 DIMENSIONS

YOUR CONNECTION TO QUALITY & SERVICE

**EDAC INC** TORONTO, ONTARIO CANADA

THESE DRAWINGS AND SPECIFICATIONS ARE THE PROPERTY OF EDAC INC.,AND SHALL NOT BE REPRODUCED, OR COPIED OR USED AS THE BASIS FOR THE MANUFACTURE OR SALE OF APPARATUS WITHOUT WRITTEN PERMISSION.