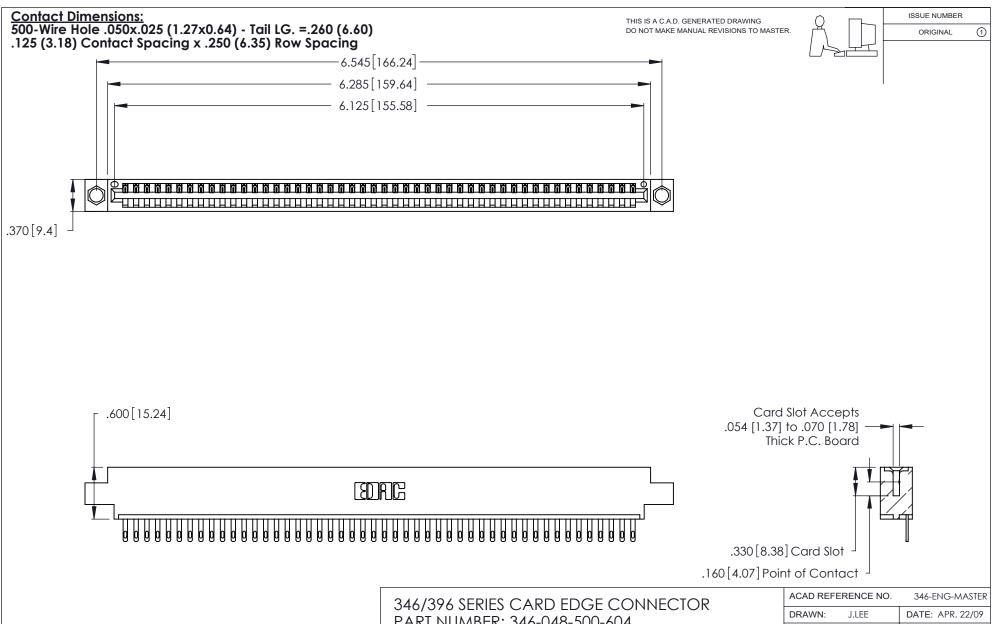

- INSULATOR MATERIAL: THERMOPLASTIC POLYESTER, UL 94V-0 CONTACT MATERIAL; COPPER, NICKEL, TIN ALLOY CA-725
- CONTACT PLATING: GOLD ON THE MATING AREA, TIN-LEAD ON THE CONTACT TAILS, NICKEL UNDERPLATE

| 346/396 SERIES CARD EDGE CONNECTOR |
|------------------------------------|
| PART NUMBER: 346-048-500-604       |

THIS IS A C.A.D. GENERATED DRAWING DO NOT MAKE MANUAL REVISIONS TO MASTER.

ISSUE NUMBER

ORIGINAL

1

**Contact Code 555** 

Contact Code 556

**Contact Code 558** 

**Contact Code 559** 