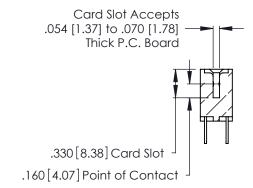

Contact Code 560

INSULATOR MATERIAL: THERMOPLASTIC POLYESTER, UL 94V-0 CONTACT MATERIAL; COPPER, NICKEL, TIN ALLOY CA-725 CONTACT PLATING: GOLD ON THE MATING AREA, TIN-LEAD ON THE CONTACT TAILS, NICKEL UNDERPLATE

346/396 SERIES CARD EDGE CONNECTOR CONTACT CODE 555,556,558,559,560 DIMENSIONS

YOUR CONNECTION TO QUALITY & SERVICE

**EDAC INC** TORONTO, ONTARIO CANADA

THESE DRAWINGS AND SPECIFICATIONS ARE THE PROPERTY OF EDAC INC.,AND SHALL NOT BE REPRODUCED, OR COPIED OR USED AS THE BASIS FOR THE MANUFACTURE OR SALE OF APPARATUS WITHOUT WRITTEN PERMISSION.