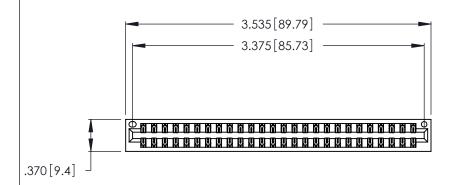

Contact Dimensions: 500-Wire Hole .050x.025 (1.27x0.64) - Tail LG. =.260 (6.60) .125 (3.18) Contact Spacing x .250 (6.35) Row Spacing

THIS IS A C.A.D. GENERATED DRAWING DO NOT MAKE MANUAL REVISIONS TO MASTER.

(1)

INSULATOR MATERIAL: THERMOPLASTIC POLYESTER, UL 94V-0 CONTACT MATERIAL; COPPER, NICKEL, TIN\_ALLOY CA-725

CONTACT PLATING: GOLD ON THE MATING AREA, TIN-LEAD ON THE CONTACT TAILS, NICKEL UNDERPLATE

346/396 SERIES CARD EDGE CONNECTOR PART NUMBER: 346-052-500-201