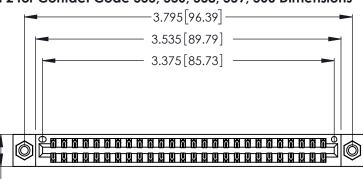

INSULATOR MATERIAL: THERMOPLASTIC POLYESTER, UL 94V-0 CONTACT MATERIAL; COPPER, NICKEL, TIN ALLOY CA-725 CONTACT PLATING: GOLD ON THE MATING AREA, TIN-LEAD ON THE CONTACT TAILS, NICKEL UNDERPLATE

346/396 SERIES CARD EDGE CONNECTOR CONTACT CODE 555,556,558,559,560 DIMENSIONS