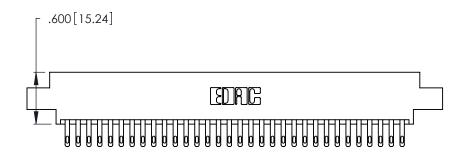

ISSUE NUMBER ORIGINAL (1)

Card Slot Accepts .054 [1.37] to .070 [1.78] Thick P.C. Board .330 [8.38] Card Slot .160 [4.07] Point of Contact

- INSULATOR MATERIAL: THERMOPLASTIC POLYESTER, UL 94V-0 CONTACT MATERIAL; COPPER, NICKEL, TIN\_ALLOY CA-725
- CONTACT PLATING: GOLD ON THE MATING AREA, TIN-LEAD ON THE CONTACT TAILS, NICKEL UNDERPLATE

346/396 SERIES CARD EDGE CONNECTOR PART NUMBER: 346-064-500-802

**EDAC INC** TORONTO, ONTARIO CANADA

THESE DRAWINGS AND SPECIFICATIONS ARE THE PROPERTY OF EDAC INC., AND SHALL NOT BE REPRODUCED, OR COPIED OR USED AS THE BASIS FOR THE MANUFACTURE OR SALE OF APPARATUS WITHOUT WRITTEN PERMISSION.