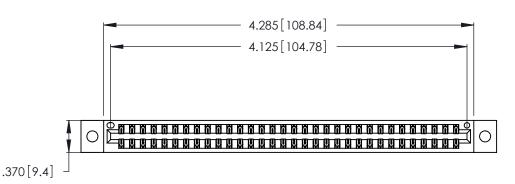

346/396 SERIES CARD EDGE CONNECTOR PART NUMBER: 346-064-500-802

**EDAC INC** TORONTO, ONTARIO CANADA

THESE DRAWINGS AND SPECIFICATIONS ARE THE PROPERTY OF EDAC INC., AND SHALL NOT BE REPRODUCED, OR COPIED OR USED AS THE BASIS FOR THE MANUFACTURE OR SALE OF APPARATUS WITHOUT WRITTEN PERMISSION.

Contact Dimensions: 500-Wire Hole .050x.025 (1.27x0.64) - Tail LG. =.260 (6.60) .125 (3.18) Contact Spacing x .250 (6.35) Row Spacing

THIS IS A C.A.D. GENERATED DRAWING DO NOT MAKE MANUAL REVISIONS TO MASTER.

ISSUE NUMBER ORIGINAL (1)

Card Slot Accepts .054 [1.37] to .070 [1.78] Thick P.C. Board .330 [8.38] Card Slot .160 [4.07] Point of Contact

- INSULATOR MATERIAL: THERMOPLASTIC POLYESTER, UL 94V-0 CONTACT MATERIAL; COPPER, NICKEL, TIN\_ALLOY CA-725
- CONTACT PLATING: GOLD ON THE MATING AREA, TIN-LEAD ON THE CONTACT TAILS, NICKEL UNDERPLATE