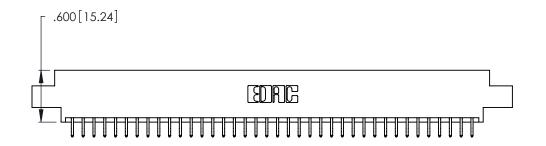

INSULATOR MATERIAL: THERMOPLASTIC POLYESTER, UL 94V-0 CONTACT MATERIAL; COPPER, NICKEL, TIN\_ALLOY CA-725

CONTACT PLATING: GOLD ON THE MATING AREA, TIN-LEAD ON THE CONTACT TAILS, NICKEL UNDERPLATE

346/396 SERIES CARD EDGE CONNECTOR PART NUMBER: 346-076-556-807

**EDAC INC** TORONTO, ONTARIO CANADA

THESE DRAWINGS AND SPECIFICATIONS ARE THE PROPERTY OF EDAC INC., AND SHALL NOT BE REPRODUCED, OR COPIED OR USED AS THE BASIS FOR THE MANUFACTURE OR SALE OF APPARATUS WITHOUT WRITTEN PERMISSION.

| ACAD REFERENCE NO. | 346-ENG-MASTER   |
|--------------------|------------------|
| DRAWN: J.LEE       | DATE: APR. 22/09 |
| CHECKED:           | DATE:            |
| SCALE: N.T.S       | SHEET 1 OF 2     |
| DRAWING NUMBER     | ISSUE            |
| 346-ENG-MASTE      | ER 1             |