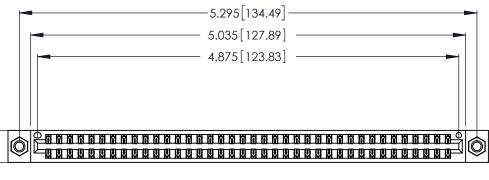

INSULATOR MATERIAL: THERMOPLASTIC POLYESTER, UL 94V-0 CONTACT MATERIAL; COPPER, NICKEL, TIN\_ALLOY CA-725

CONTACT PLATING: GOLD ON THE MATING AREA, TIN-LEAD ON THE CONTACT TAILS, NICKEL UNDERPLATE

346/396 SERIES CARD EDGE CONNECTOR PART NUMBER: 346-076-556-807

**EDAC INC** TORONTO, ONTARIO CANADA

THESE DRAWINGS AND SPECIFICATIONS ARE THE PROPERTY OF EDAC INC., AND SHALL NOT BE REPRODUCED, OR COPIED OR USED AS THE BASIS FOR THE MANUFACTURE OR SALE OF APPARATUS WITHOUT WRITTEN PERMISSION.

| ACAD REFERENCE NO. | 346-ENG-MASTER   |
|--------------------|------------------|
| DRAWN: J.LEE       | DATE: APR. 22/09 |
| CHECKED:           | DATE:            |
| SCALE: N.T.S       | SHEET 1 OF 2     |
| DRAWING NUMBER     | ISSUE            |
| 346-ENG-MASTE      | ER 1             |