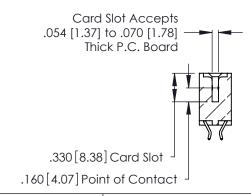

Contact Code 560

INSULATOR MATERIAL: THERMOPLASTIC POLYESTER, UL 94V-0 CONTACT MATERIAL; COPPER, NICKEL, TIN ALLOY CA-725 CONTACT PLATING: GOLD ON THE MATING AREA, TIN-LEAD

ON THE CONTACT TAILS, NICKEL UNDERPLATE

346/396 SERIES CARD EDGE CONNECTOR CONTACT CODE 555,556,558,559,560 DIMENSIONS

YOUR CONNECTION TO QUALITY & SERVICE

**EDAC INC** TORONTO, ONTARIO CANADA

THESE DRAWINGS AND SPECIFICATIONS ARE THE PROPERTY OF EDAC INC.,AND SHALL NOT BE REPRODUCED, OR COPIED OR USED AS THE BASIS FOR THE MANUFACTURE OR SALE OF APPARATUS WITHOUT WRITTEN PERMISSION.

|   | ACAD REFERENCE NO. | 346-ENG-MASTER   |
|---|--------------------|------------------|
| ) | DRAWN: J.LEE       | DATE: APR. 22/09 |
|   | CHECKED:           | DATE:            |
|   | SCALE: 1:1         | SHEET 2 OF 2     |
|   | DRAWING NUMBER     | ISSUE            |
|   | 346-ENG-MASTER     | 1                |