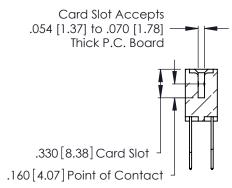

THIS IS A C.A.D. GENERATED DRAWING DO NOT MAKE MANUAL REVISIONS TO MASTER.

ISSUE NUMBER

ORIGINAL

1

**Contact Code 555** 

Contact Code 556

**Contact Code 558** 

**Contact Code 559** 

**Contact Code 560** 

INSULATOR MATERIAL: THERMOPLASTIC POLYESTER, UL 94V-0 CONTACT MATERIAL; COPPER, NICKEL, TIN ALLOY CA-725 CONTACT PLATING: GOLD ON THE MATING AREA, TIN-LEAD

ON THE CONTACT TAILS, NICKEL UNDERPLATE