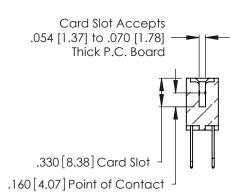

THIS IS A C.A.D. GENERATED DRAWING DO NOT MAKE MANUAL REVISIONS TO MASTER.

ISSUE NUMBER

ORIGINAL

1

**Contact Code 555** 

Contact Code 556

**Contact Code 558** 

**Contact Code 559** 

Contact Code 560

INSULATOR MATERIAL: THERMOPLASTIC POLYESTER, UL 94V-0 CONTACT MATERIAL; COPPER, NICKEL, TIN ALLOY CA-725 CONTACT PLATING: GOLD ON THE MATING AREA, TIN-LEAD ON THE CONTACT TAILS, NICKEL UNDERPLATE

346/396 SERIES CARD EDGE CONNECTOR CONTACT CODE 555,556,558,559,560 DIMENSIONS

YOUR CONNECTION TO QUALITY & SERVICE

**EDAC INC** TORONTO, ONTARIO CANADA

THESE DRAWINGS AND SPECIFICATIONS ARE THE PROPERTY OF EDAC INC.,AND SHALL NOT BE REPRODUCED, OR COPIED OR USED AS THE BASIS FOR THE MANUFACTURE OR SALE OF APPARATUS WITHOUT WRITTEN PERMISSION.