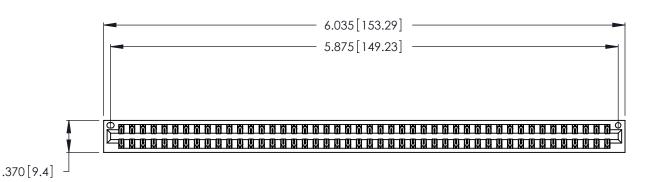

<u>Contact Dimensions:</u>
522-P.C. Tail .025 Sq. (0.64 Sq.) - Tail LG. =.440 (11.18)
.125 (3.18) Contact Spacing x .250 (6.35) Row Spacing

THIS IS A C.A.D. GENERATED DRAWING DO NOT MAKE MANUAL REVISIONS TO MASTER.

346/396 SERIES CARD EDGE CONNECTOR PART NUMBER: 346-092-522-201

YOUR CONNECTION TO QUALITY & SERVICE

**EDAC INC** TORONTO, ONTARIO CANADA

THESE DRAWINGS AND SPECIFICATIONS ARE THE PROPERTY OF EDAC INC., AND SHALL NOT BE REPRODUCED, OR COPIED OR USED AS THE BASIS FOR THE MANUFACTURE OR SALE OF APPARATUS WITHOUT WRITTEN PERMISSION.