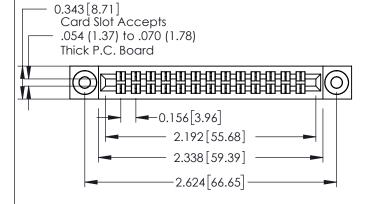

**Mounting Option** 

**Contact Detail** 

03-.116 (2.95) I.D. Floating Eyelets

520-P.C. Tail .046x.013(1.17x0.33) - Tail LG.=.213(5.41) .156 [3.96] Contact Spacing x .140 [3.56] Row Spacing

**See Accompanying Page for: Mounting Options** 

0.295[7.49] Card Slot 0.090[2.29] Point of Contact