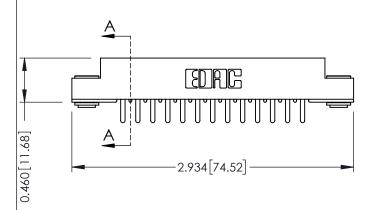

**Mounting Option** 

**Contact Detail** 

03-.116 (2.95) I.D. Floating Eyelets

520-P.C. Tail .046x.013(1.17x0.33) - Tail LG.=.213(5.41) .156 [3.96] Contact Spacing x .140 [3.56] Row Spacing

**See Accompanying Page for: Mounting Options** 