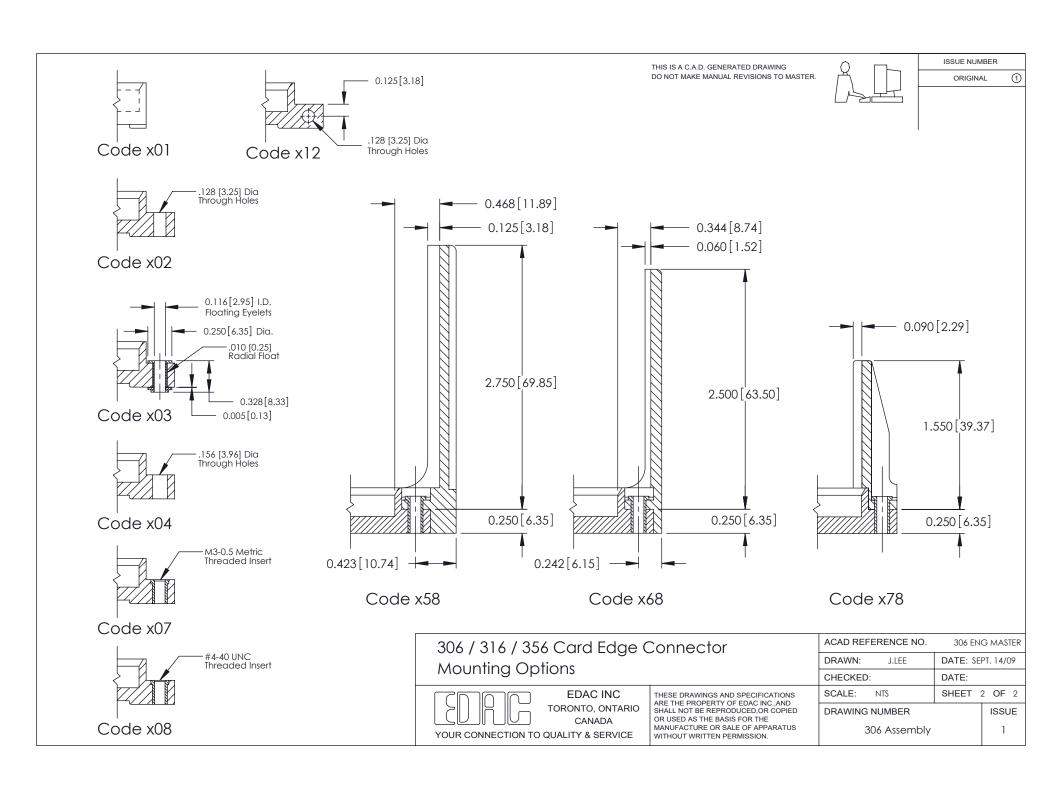

306 FNG MASTER

ISSUE NUMBER

ORIGINAL



306 / 316 / 356 Card Edge Connector Part Number: 356-033-400-101

YOUR CONNECTION TO QUALITY & SERVICE

**EDAC INC** TORONTO, ONTARIO CANADA

THESE DRAWINGS AND SPECIFICATIONS ARE THE PROPERTY OF EDAC INC.,AND SHALL NOT BE REPRODUCED, OR COPIED OR USED AS THE BASIS FOR THE MANUFACTURE OR SALE OF APPARATUS WITHOUT WRITTEN PERMISSION.

|  |                | 000 2.10 113 1012.1 |
|--|----------------|---------------------|
|  | DRAWN: J.LEE   | DATE: SEPT. 14/09   |
|  | CHECKED:       | DATE:               |
|  | SCALE: NTS     | SHEET 1 OF 2        |
|  | DRAWING NUMBER | ISSUE               |
|  | 306 Assembly   | 1                   |

ACAD REFERENCE NO.

**See Accompanying Pages for: Mounting Options**