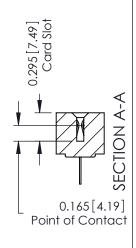

306 FNG MASTER

ISSUE NUMBER

ORIGINAL

306 / 316 / 356 Card Edge Connector Part Number: 356-033-400-101

YOUR CONNECTION TO QUALITY & SERVICE

**EDAC INC** TORONTO, ONTARIO CANADA

THESE DRAWINGS AND SPECIFICATIONS ARE THE PROPERTY OF EDAC INC.,AND SHALL NOT BE REPRODUCED, OR COPIED OR USED AS THE BASIS FOR THE MANUFACTURE OR SALE OF APPARATUS WITHOUT WRITTEN PERMISSION.