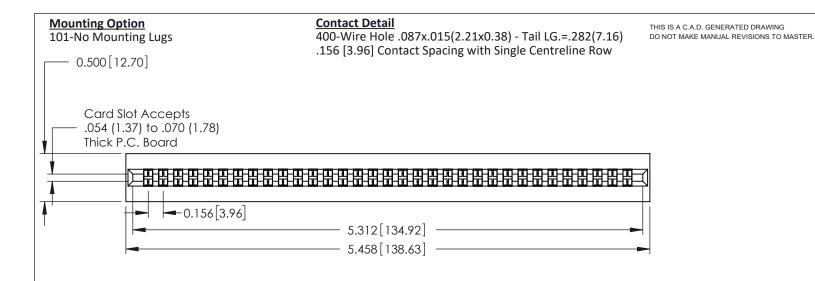

306 FNG MASTER

ISSUE NUMBER

ORIGINAL

306 / 316 / 356 Card Edge Connector Part Number: 356-033-400-101

YOUR CONNECTION TO QUALITY & SERVICE

**EDAC INC** TORONTO, ONTARIO CANADA

THESE DRAWINGS AND SPECIFICATIONS ARE THE PROPERTY OF EDAC INC.,AND SHALL NOT BE REPRODUCED, OR COPIED OR USED AS THE BASIS FOR THE MANUFACTURE OR SALE OF APPARATUS WITHOUT WRITTEN PERMISSION.