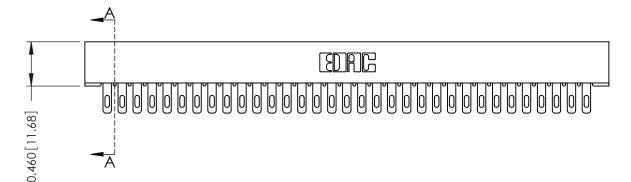

306 FNG MASTER

ISSUE NUMBER

ORIGINAL

306 / 316 / 356 Card Edge Connector Part Number: 356-033-400-101

YOUR CONNECTION TO QUALITY & SERVICE

**EDAC INC** TORONTO, ONTARIO CANADA

THESE DRAWINGS AND SPECIFICATIONS ARE THE PROPERTY OF EDAC INC.,AND SHALL NOT BE REPRODUCED, OR COPIED OR USED AS THE BASIS FOR THE MANUFACTURE OR SALE OF APPARATUS WITHOUT WRITTEN PERMISSION.