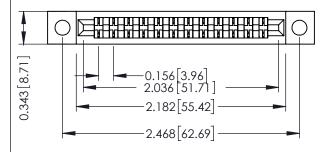

Mounting Option
.128 (3.25) Dia. Mounting Holes

**Contact Detail** 

Wire Hole .089x.014(2.29x0.36) - Tail LG=.213(5.41) .156 [3.96] Contact Spacing x .200 [5.08] Row Spacing THIS IS A C.A.D. GENERATED DRAWING DO NOT MAKE MANUAL REVISIONS TO MAS ER.