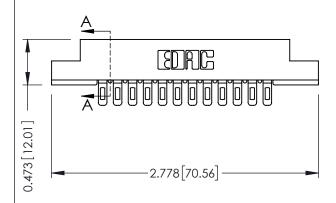

## **See Accompanying Pages for:**

- Contact Bend Details
- Mounting Options

SECTION A-A

307 ENG MASTER
DATE: AUG. 11/09

SHEET 1 OF 3

J.LEE

307 Assembly

NTS