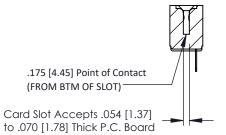

Mounting Option
.128 (3.25) Dia. Mounting Holes

**Contact Detail** 

Wire Hole .089x.014(2.29x0.36) - Tail LG=.213(5.41) .156 [3.96] Contact Spacing x .200 [5.08] Row Spacing THIS IS A C.A.D. GENERATED DRAWING DO NOT MAKE MANUAL REVISIONS TO MAS ER.