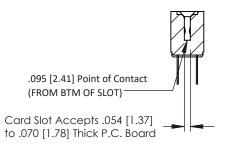

**Mounting Option** .156 (3.96) Dia. Mounting Holes **Contact Detail** 

Wire Hole .087x.013(2.21x0.33) - Tail LG .282(7.16) .156 [3.96] Contact Spacing x .200 [5.08] Row Spacing





## **See Accompanying Pages for:**

- **Contact Bend Details**
- **Mounting Options**

SECTION A-A

307 ENG MASTER DATE: AUG. 11/09

SHEET 1 OF 3



| 307 / 357 Card Edge Connector<br>Part Number: 357-014-500-204 |            |         |                                                                                                                                             | ACAD REFERENCE NO. |             |
|---------------------------------------------------------------|------------|---------|---------------------------------------------------------------------------------------------------------------------------------------------|--------------------|-------------|
|                                                               |            |         |                                                                                                                                             | DRAWN:             | J.LEE       |