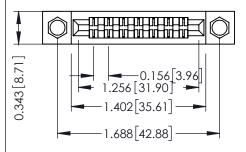

**Mounting Option** .156 (3.96) Dia. Mounting Holes **Contact Detail** 

Wire Hole .087x.013(2.21x0.33) - Tail LG .282(7.16) .156 [3.96] Contact Spacing x .200 [5.08] Row Spacing