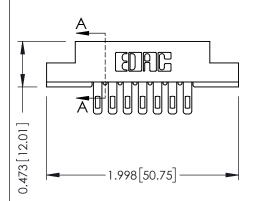

## **See Accompanying Pages for:**

- **Contact Bend Details**
- **Mounting Options**

SECTION A-A

307 ENG MASTER DATE: AUG. 11/09

SHEET 1 OF 3

| 307 / 357 Card Edge Connector<br>Part Number: 357-014-500-204 |            |         |                                                                                                                                             | ACAD REFERENCE NO. |             |
|---------------------------------------------------------------|------------|---------|---------------------------------------------------------------------------------------------------------------------------------------------|--------------------|-------------|
|                                                               |            |         |                                                                                                                                             | DRAWN:             | J.LEE       |
|                                                               |            |         |                                                                                                                                             | CHECKED:           |             |
| SNAG                                                          | EDAC I     |         | THESE DRAWINGS AND SPECIFICATIONS<br>ARE THE PROPERTY OF EDAC INC.,AND<br>SHALL NOT BE REPRODUCED,OR COPIED<br>OR USED AS THE BASIS FOR THE | SCALE:             | NTS         |
|                                                               | TORONTO, C | ONTARIO |                                                                                                                                             | DRAWING            | NUMBER      |
| OUR CONNECTION TO                                             | 0,111      | "       | MANUFACTURE OR SALE OF APPARATUS WITHOUT WRITTEN PERMISSION.                                                                                | 3                  | 07 Assembly |