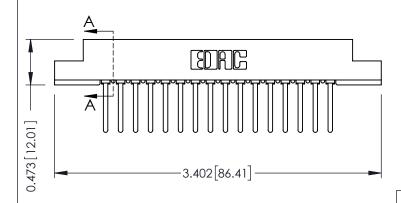

## SECTION A-A

307 / 357 Card Edge Connector Part Number: 357-016-441-108

**EDAC INC** TORONTO, ONTARIO CANADA

THESE DRAWINGS AND SPECIFICATIONS ARE THE PROPERTY OF EDAC INC., AND SHALL NOT BE REPRODUCED,OR COPIED OR USED AS THE BASIS FOR THE MANUFACTURE OR SALE OF APPARATUS WITHOUT WRITTEN PERMISSION.