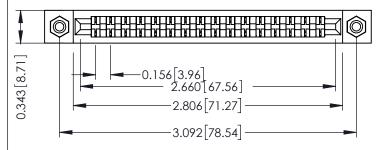

## SECTION A-A

307 / 357 Card Edge Connector Part Number: 357-016-441-108

**EDAC INC** TORONTO, ONTARIO CANADA

THESE DRAWINGS AND SPECIFICATIONS ARE THE PROPERTY OF EDAC INC., AND SHALL NOT BE REPRODUCED,OR COPIED OR USED AS THE BASIS FOR THE MANUFACTURE OR SALE OF APPARATUS WITHOUT WRITTEN PERMISSION.