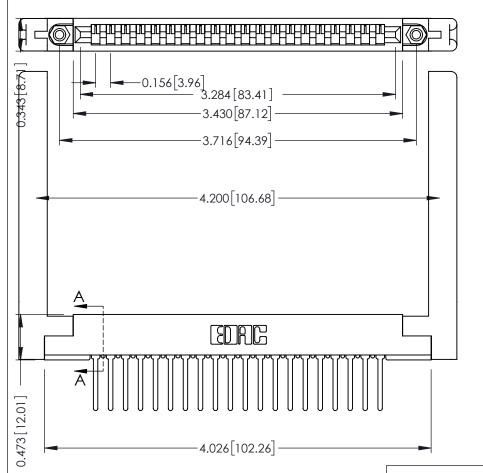

ORIGINAL

SECTION A-A

.175 [4.45] Point of Contact (FROM BTM OF SLOT)

Card Slot Accepts .054 [1.37] to .070 [1.78] Thick P.C. Board

**See Accompanying Pages for:** 

- **Contact Bend Details**
- **Mounting Options**

307 / 357 Card Edge Connector Part Number: 357-020-447-168

**EDAC INC** TORONTO, ONTARIO CANADA

THESE DRAWINGS AND SPECIFICATIONS ARE THE PROPERTY OF EDAC INC., AND SHALL NOT BE REPRODUCED,OR COPIED OR USED AS THE BASIS FOR THE MANUFACTURE OR SALE OF APPARATUS WITHOUT WRITTEN PERMISSION.