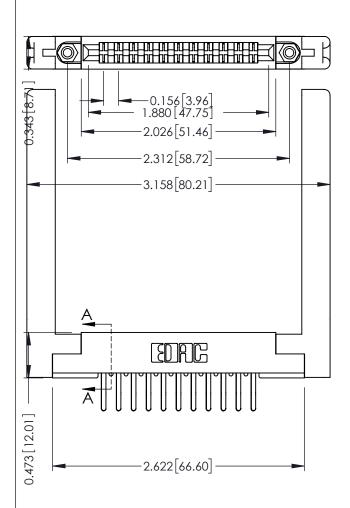

ISSUE NUMBE

**SECTION A-A** 

DATE: AUG. 11/09

SHEET 1 OF 3

ORIGINAL

**See Accompanying Pages for:** 

- Contact Bend Details
- Mounting Options

| 207 / 357 Card Edge Connector Part Number: 357-022-460-258 |                                                                                                                                   | MOND HEILENGE HO |            |
|------------------------------------------------------------|-----------------------------------------------------------------------------------------------------------------------------------|------------------|------------|
|                                                            |                                                                                                                                   | DRAWN:           | J.LEE      |
|                                                            |                                                                                                                                   | CHECKED:         |            |
| TORONTO, ONTARIO ARE SHA                                   | ARE THE PROPERTY OF EDAC INC.,AND SHALL NOT BE REPRODUCED,OR COPIED OR USED AS THE BASIS FOR THE MANUFACTURE OR SALE OF APPARATUS | SCALE:           | NTS        |
|                                                            |                                                                                                                                   | DRAWING 1        | NUMBER     |
| CANADA OUR CONNECTION TO QUALITY & SERVICE                 |                                                                                                                                   | 30               | 7 Assembly |