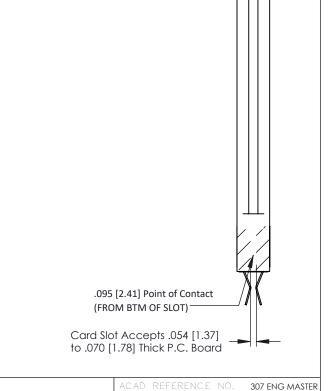

ISSUE NUMBE

**SECTION A-A** 

DATE: AUG. 11/09

SHEET 1 OF 3

ORIGINAL

**See Accompanying Pages for:** 

- Contact Bend Details
- Mounting Options

| 207 / 357 Card Edge Connector Part Number: 357-022-460-258 |                                                                                                                                   | MOND HEILENGE HO |            |
|------------------------------------------------------------|-----------------------------------------------------------------------------------------------------------------------------------|------------------|------------|
|                                                            |                                                                                                                                   | DRAWN:           | J.LEE      |
|                                                            |                                                                                                                                   | CHECKED:         |            |
| TORONTO, ONTARIO ARE SHA                                   | ARE THE PROPERTY OF EDAC INC.,AND SHALL NOT BE REPRODUCED,OR COPIED OR USED AS THE BASIS FOR THE MANUFACTURE OR SALE OF APPARATUS | SCALE:           | NTS        |
|                                                            |                                                                                                                                   | DRAWING 1        | NUMBER     |
| CANADA OUR CONNECTION TO QUALITY & SERVICE                 |                                                                                                                                   | 30               | 7 Assembly |