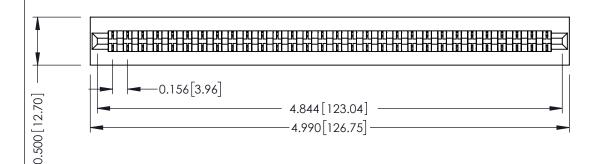

**Mounting Option** No Mounting Lugs **Contact Detail** 

PC Tail .046x.014(1.17x0.36) - Tail LG=.213(5.41) .156 [3.96] Contact Spacing x .200 [5.08] Row Spacing

THIS IS A C.A.D. GENERATED DRAWING DO NOT MAKE MANUAL REVISIONS TO MASTER.