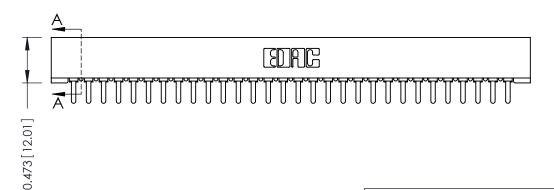

## **SECTION A-A**

**See Accompanying Pages for:** 

- **Contact Bend Details**
- **Mounting Options**

307 / 357 Card Edge Connector Part Number: 357-030-421-101

**EDAC INC** TORONTO, ONTARIO CANADA

THESE DRAWINGS AND SPECIFICATIONS ARE THE PROPERTY OF EDAC INC.,AND SHALL NOT BE REPRODUCED,OR COPIED OR USED AS THE BASIS FOR THE MANUFACTURE OR SALE OF APPARATUS WITHOUT WRITTEN PERMISSION.