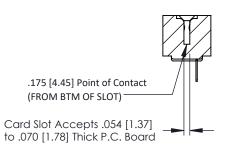

**Mounting Option** No Mounting Lugs **Contact Detail** 

PC Tail .046x.014(1.17x0.36) - Tail LG=.213(5.41) .156 [3.96] Contact Spacing x .200 [5.08] Row Spacing

THIS IS A C.A.D. GENERATED DRAWING DO NOT MAKE MANUAL REVISIONS TO MASTER.